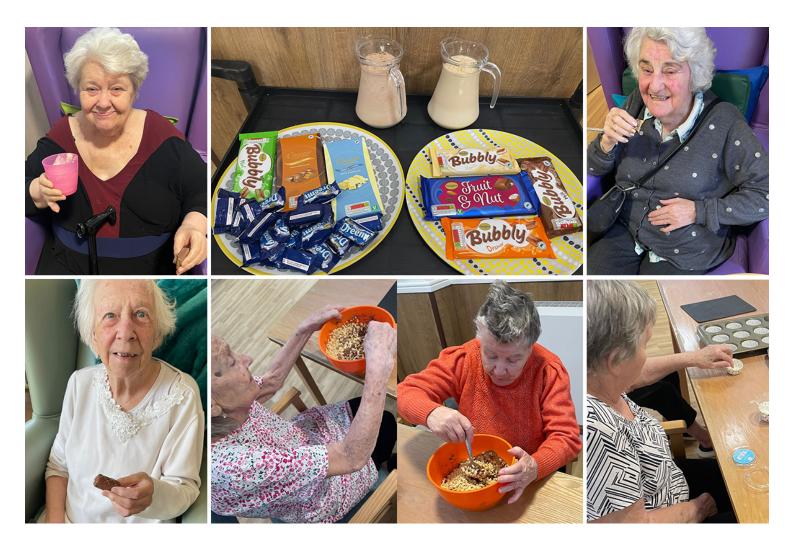

## World Chocolate Day at Sonya Lodge Residential Care Home

As Sonya Lodge Residential Care Home is full of chocolate lovers, we thought it was only fitting to celebrate World Chocolate Day on Thursday 7 July.

We definitely made the most of the day with a **chocolate tasting session**, with lots of different bars to choose from, all washed down with a side of rich **chocolate milkshake**!

After enjoying these treats, our residents got to work making some scrumptious **chocolate rice crispy cakes** to enjoy in the afternoon with a cup of tea.

Our ladies and gents did a fantastic job – we all thought they were delicious!