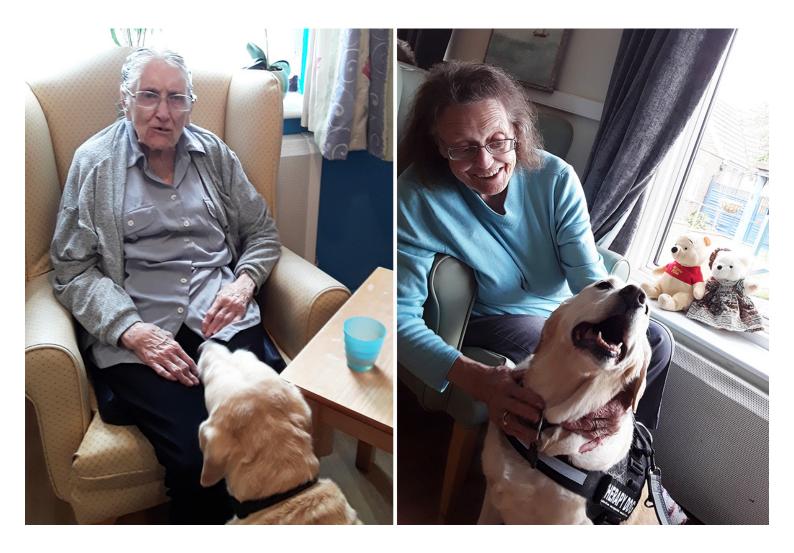

## Visit from Lois the therapy dog at Sonya Lodge Residential Care Home

We were delighted to welcome again Lois the therapy dog and her lovely owner Karen to Sonya Lodge Residential Care Home last week, for another of their weekly visits to see us.

Our residents love these visits! Lois offers a wonderful **support and engagement** opportunity for all our residents.

Lois greeted each of our ladies and gents on arrival and it was so special to see the amazing bond and interactions between Lois everyone at our **Home**.

What a special privileged to have these wonderful visits.