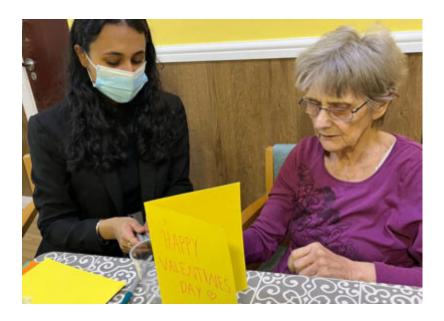

## Valentines preparations at Sonya Lodge Residential Care Home

Our residents at Sonya Lodge Residential Care Home have been getting ready for Valentine's Day by making and writing their Valentine's cards to send to their families and significant others.

They used coloured card and **created beautiful designs** with glitter, foam stickers, tissue paper and coloured pens, writing their own special messages to the ones they love inside.

They also enjoyed making a variety of **love-themed decorations** ahead of our Valentine's celebrations; they created paper chains, posters, textured pictures with tissue paper and messages of love on heart-shaped card to decorate our tree of love.

We think you'll agree that this romantic group of people are very well prepared for 14 February!