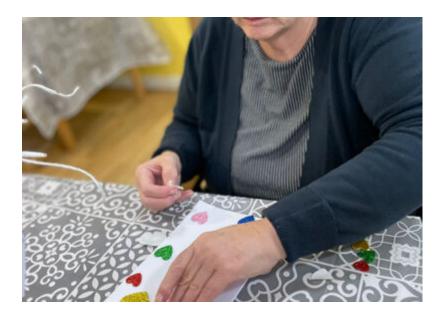

They used coloured card and **created beautiful designs** with glitter, foam stickers, tissue paper and coloured pens, writing their own special messages to the ones they love inside.

They also enjoyed making a variety of **love-themed decorations** ahead of our Valentine's celebrations; they created paper chains, posters, textured pictures with tissue paper and messages of love on heart-shaped card to decorate our tree of love.

We think you'll agree that this romantic group of people are very well prepared for 14 February!