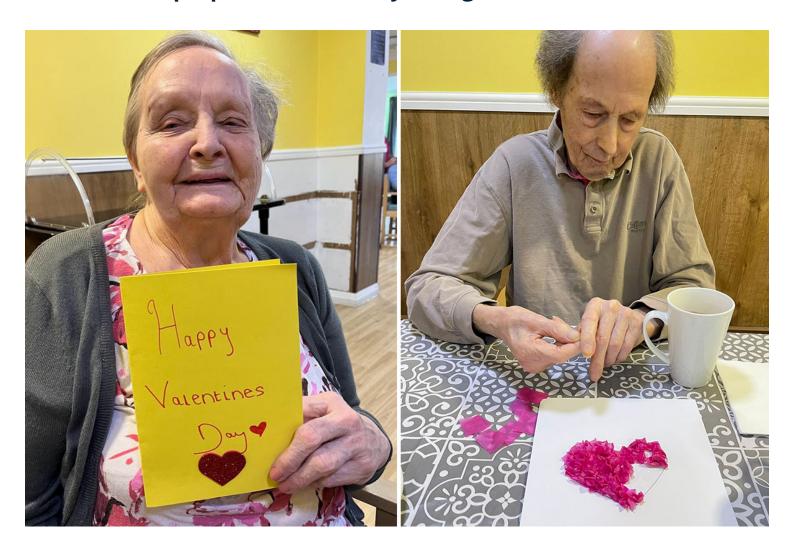

## Valentines preparations at Sonya Lodge Residential Care Home

Our residents at Sonya Lodge Residential Care Home have been getting ready for Valentine's Day by making and writing their Valentine's cards to send to their families and significant others.

They used coloured card and **created beautiful designs** with glitter, foam stickers, tissue paper and coloured pens, writing their own special messages to the ones they love inside.

They also enjoyed making a variety of **love-themed decorations** ahead of our Valentine's celebrations; they created paper chains, posters, textured pictures with tissue paper and messages of love on heart-shaped card to decorate our tree of love.

We think you'll agree that this romantic group of people are very well prepared for 14 February!