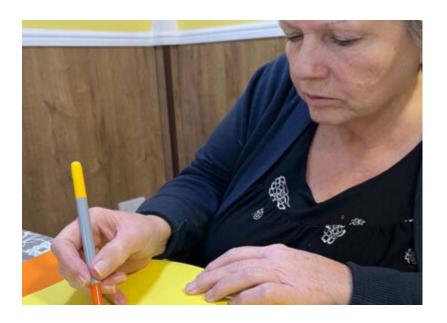

They used coloured card and **created beautiful designs** with glitter, foam stickers, tissue paper and coloured pens, writing their own special messages to the ones they love inside.

They also enjoyed making a variety of **love-themed decorations** ahead of our Valentine's celebrations; they created paper chains, posters, textured pictures with tissue paper and messages of love on heart-shaped card to decorate our tree of love.

We think you'll agree that this romantic group of people are very well prepared for 14 February!