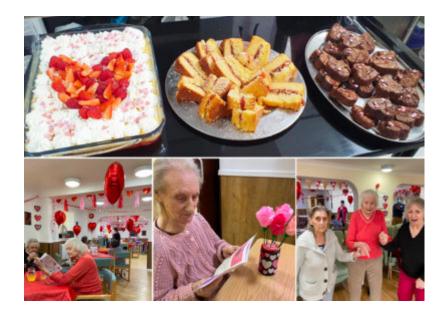

Everyone had fun taking photos with our **heart-covered selfie frame** and we sang **karaoke love songs** to celebrate the day.

Our delicious dinner was cooked by Chef Hannah and included;

*Melba toast and pate Roast beef and trimmings or macaroni and cheese Home made heart shaped chocolate brownies or home made trifle* 