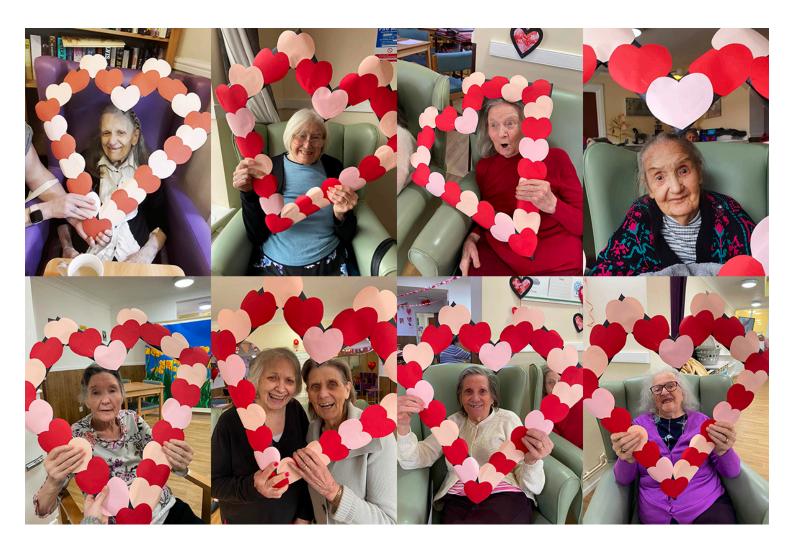

Everyone had fun taking photos with our **heart-covered selfie frame** and we sang **karaoke love songs** to celebrate the day.

Our delicious dinner was cooked by Chef Hannah and included;

*Melba toast and pate Roast beef and trimmings or macaroni and cheese Home made heart shaped chocolate brownies or home made trifle* 