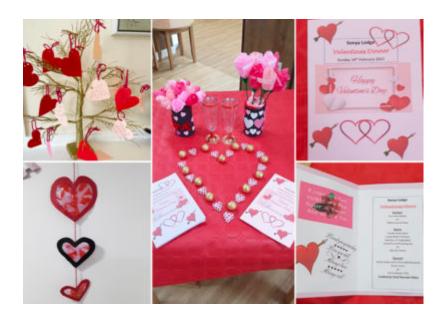

## Valentines love at Sonya Lodge Residential Care Home

We loved going all out with our decorations for Valentine's Day here at Sonya Lodge Residential Care Home.

We filled the Lodge with **bunting**, **heart balloons**, **cut out heart decorations** and our special **Memory Tree**, covered with heart shaped messages.