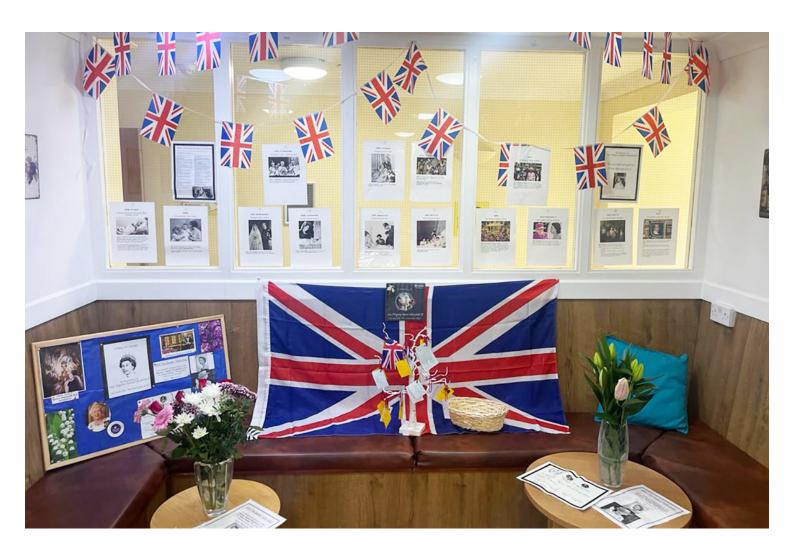

We made a **remembrance area** with information and pictures about the Queen and her amazing reign. As part of the display we made a **remembrance tree** where residents were able to write messages of thanks and condolence.