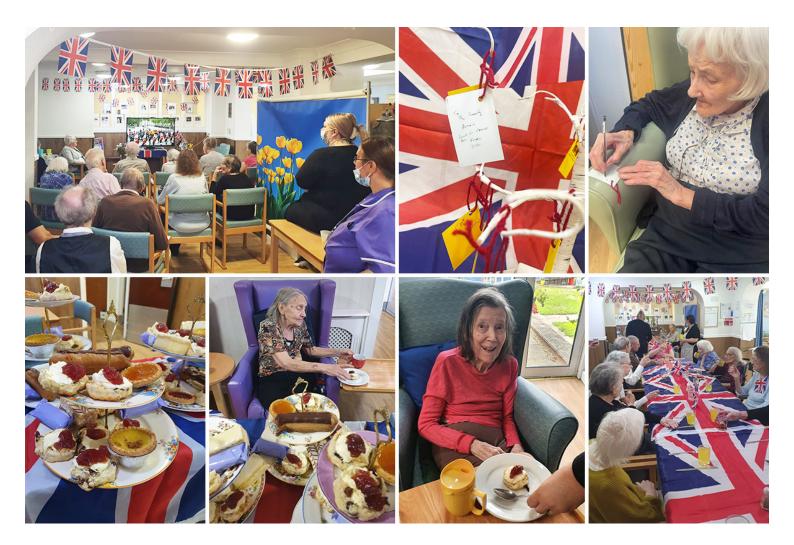

## The Queens funeral at Sonya Lodge Residential Care Home

Our residents at Sonya Lodge Residential Care Home were sad to hear of the passing of our beloved Queen last month and wanted to mark the occasion together.  $\Box$ 

We made a **remembrance area** with information and pictures about the Queen and her amazing reign. As part of the display we made a **remembrance tree** where residents were able to write messages of thanks and condolence.

Some of our residents gathered together to watch the funeral service on television and everybody at Sonya Lodge then celebrated the Queen's life with a royal street party themed afternoon tea.