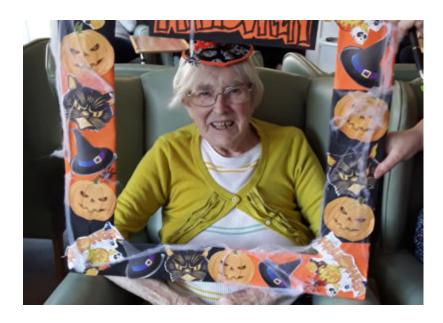

Our **Halloween selfie frame** was a big hit with our residents who found it hilarious, and they 'chanced their arms' at Halloween themed **temporary tattoos** too. We had a special **spooky drinks station** and **some yummy sweet treats** for everyone to enjoy, all topped off with a **hearty Halloween disco**!