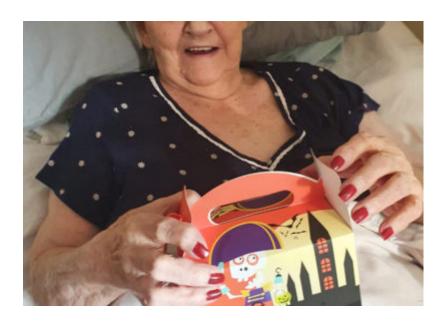

#### **Party time!**

We had lots of fun this Halloween at Sonya Lodge Residential Care Home. From dressing up in creepy costumes with staff and residents, to gorgeous gift boxes and scary selfies – we celebrated in true Sonya Lodge style!

Our **Halloween selfie frame** was a big hit with our residents who found it hilarious, and they 'chanced their arms' at Halloween themed **temporary tattoos** too. We had a special **spooky drinks station** and **some yummy sweet treats** for everyone to enjoy, all topped off with a **hearty Halloween disco**!