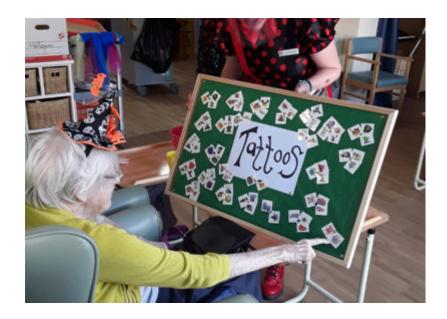

Our **Halloween selfie frame** was a big hit with our residents who found it hilarious, and they 'chanced their arms' at Halloween themed **temporary tattoos** too. We had a special **spooky drinks station** and **some yummy sweet treats** for everyone to enjoy, all topped off with a **hearty Halloween disco**!