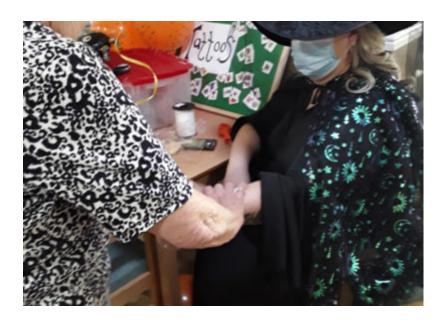

Our **Halloween selfie frame** was a big hit with our residents who found it hilarious, and they 'chanced their arms' at Halloween themed **temporary tattoos** too. We had a special **spooky drinks station** and **some yummy sweet treats** for everyone to enjoy, all topped off with a **hearty Halloween disco**!