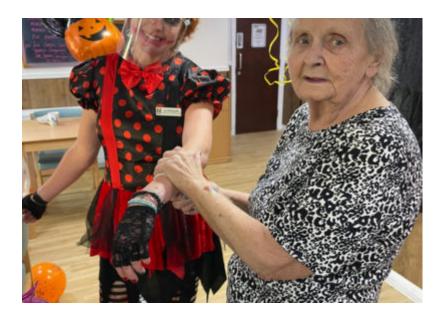

Our **Halloween selfie frame** was a big hit with our residents who found it hilarious, and they 'chanced their arms' at Halloween themed **temporary tattoos** too. We had a special **spooky drinks station** and **some yummy sweet treats** for everyone to enjoy, all topped off with a **hearty Halloween disco**!