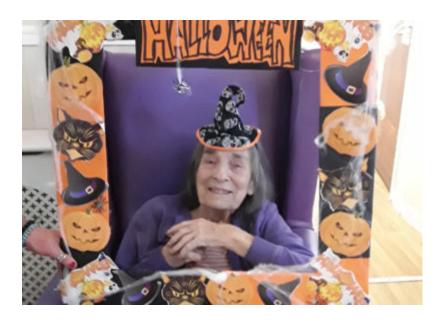

Our **Halloween selfie frame** was a big hit with our residents who found it hilarious, and they 'chanced their arms' at Halloween themed **temporary tattoos** too. We had a special **spooky drinks station** and **some yummy sweet treats** for everyone to enjoy, all topped off with a **hearty Halloween disco**!