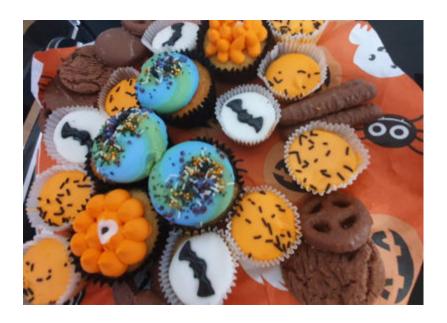

Our **Halloween selfie frame** was a big hit with our residents who found it hilarious, and they 'chanced their arms' at Halloween themed **temporary tattoos** too. We had a special **spooky drinks station** and **some yummy sweet treats** for everyone to enjoy, all topped off with a **hearty Halloween disco**!