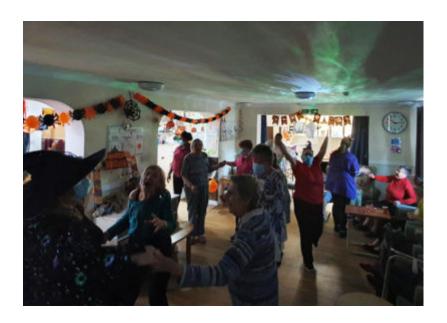

Our **Halloween selfie frame** was a big hit with our residents who found it hilarious, and they 'chanced their arms' at Halloween themed **temporary tattoos** too. We had a special **spooky drinks station** and **some yummy sweet treats** for everyone to enjoy, all topped off with a **hearty Halloween disco**!