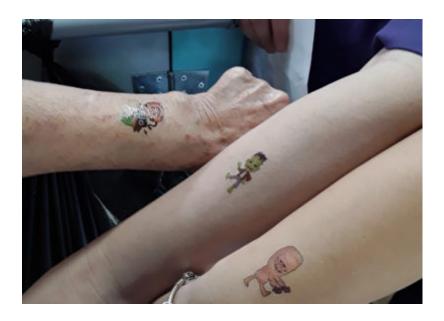

Our **Halloween selfie frame** was a big hit with our residents who found it hilarious, and they 'chanced their arms' at Halloween themed **temporary tattoos** too. We had a special **spooky drinks station** and **some yummy sweet treats** for everyone to enjoy, all topped off with a **hearty Halloween disco**!