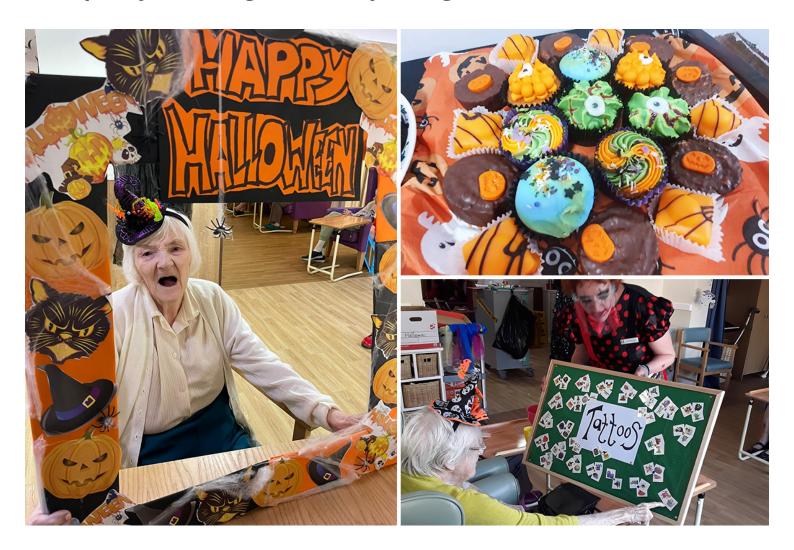

#### **Party time!**

We had lots of fun this Halloween at Sonya Lodge Residential Care Home. From dressing up in creepy costumes with staff and residents, to gorgeous gift boxes and scary selfies – we celebrated in true Sonya Lodge style!

Our **Halloween selfie frame** was a big hit with our residents who found it hilarious, and they 'chanced their arms' at Halloween themed **temporary tattoos** too. We had a special **spooky drinks station** and **some yummy sweet treats** for everyone to enjoy, all topped off with a **hearty Halloween disco**!