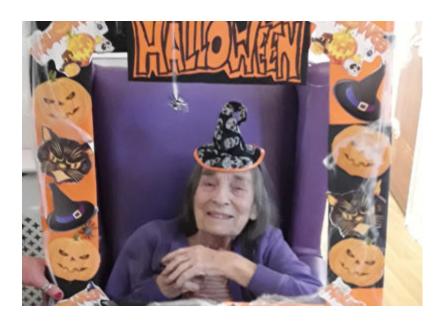

Our **Halloween selfie frame** was a big hit with our residents who found it hilarious, and they 'chanced their arms' at Halloween themed **temporary tattoos** too. We had a special **spooky drinks station** and **some yummy sweet treats** for everyone to enjoy, all topped off with a **hearty Halloween disco**!