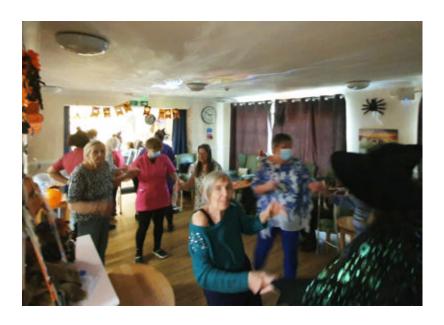

Our **Halloween selfie frame** was a big hit with our residents who found it hilarious, and they 'chanced their arms' at Halloween themed **temporary tattoos** too. We had a special **spooky drinks station** and **some yummy sweet treats** for everyone to enjoy, all topped off with a **hearty Halloween disco**!