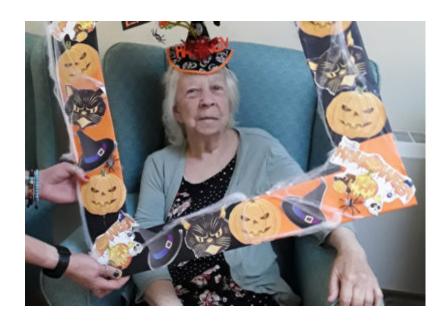

Our **Halloween selfie frame** was a big hit with our residents who found it hilarious, and they 'chanced their arms' at Halloween themed **temporary tattoos** too. We had a special **spooky drinks station** and **some yummy sweet treats** for everyone to enjoy, all topped off with a **hearty Halloween disco**!