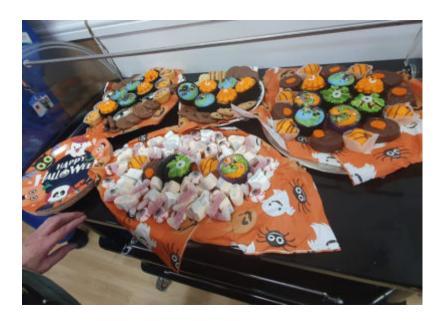

Our **Halloween selfie frame** was a big hit with our residents who found it hilarious, and they 'chanced their arms' at Halloween themed **temporary tattoos** too. We had a special **spooky drinks station** and **some yummy sweet treats** for everyone to enjoy, all topped off with a **hearty Halloween disco**!