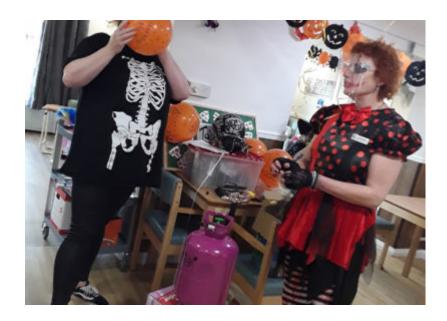

#### **Costume winners**

Our **Deputy Manager Abbie** was awarded 'best dressed up staff member' for her skeleton print outfit, followed closely by **Shane from Maintenance**. Well done to them both!