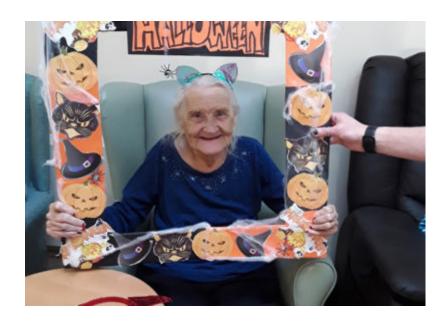

Our **Halloween selfie frame** was a big hit with our residents who found it hilarious, and they 'chanced their arms' at Halloween themed **temporary tattoos** too. We had a special **spooky drinks station** and **some yummy sweet treats** for everyone to enjoy, all topped off with a **hearty Halloween disco**!