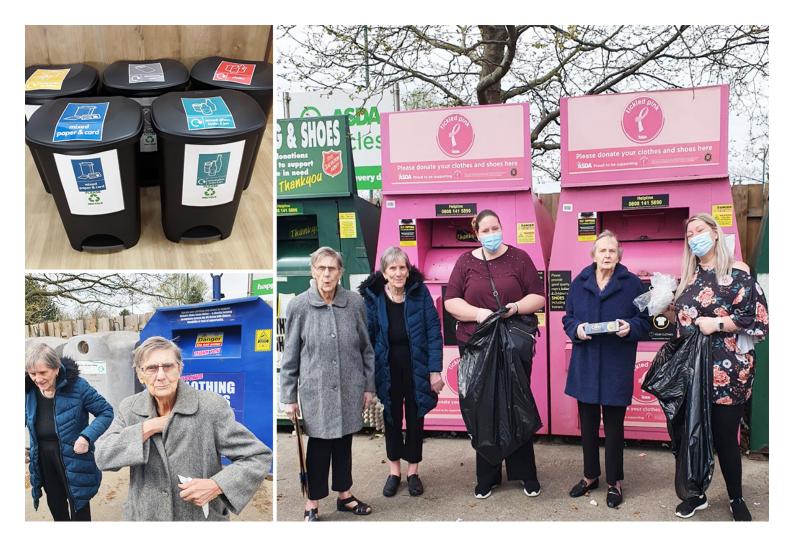

Our residents have set up their own recycling centre within **Sonya Lodge**. This gives residents the opportunity to collect items from around the Home to be recycled. During this activity, we often reminisce and share stories about how we recycled or "*up-cycled*".

This week our residents visited some local recycling points to drop off all the items that we have collected so far.

The residents really enjoyed our visit out to do the recycling and we all felt proud knowing that we are contributing to making a change.