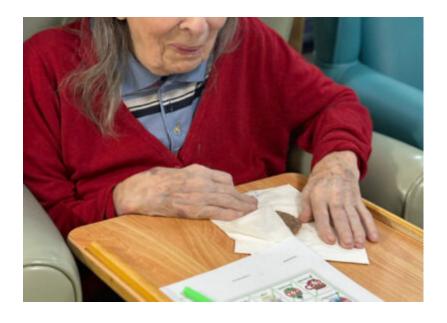

#### On Saturday 17 December we had a big Christmas bingo game with prizes here Sonya Lodge Residential Care Home!

Our bingo sheets had different Christmas themed pictures on them to get us all in the festive mood and our residents did so amazingly well that we had four winners:

- 1. Roy won a Terry's chocolate orange (just in time for Christmas!)
- 2. Wendy won a box of peppermint matchmakers
- 3. Joan won a box of orange matchmakers
- 4. Pat won a packet of chocolate malted biscuits