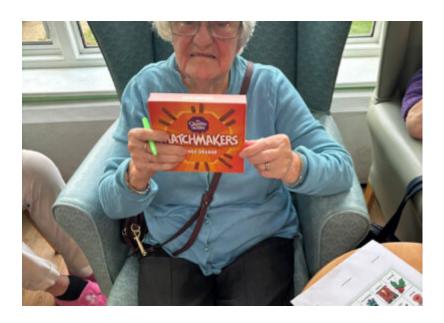

- 1. Roy won a Terry's chocolate orange (just in time for Christmas!)
- 2. Wendy won a box of peppermint matchmakers
- 3. Joan won a box of orange matchmakers
- 4. Pat won a packet of chocolate malted biscuits