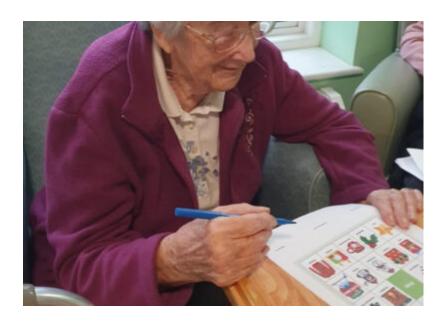

#### On Saturday 17 December we had a big Christmas bingo game with prizes here Sonya Lodge Residential Care Home!

Our bingo sheets had different Christmas themed pictures on them to get us all in the festive mood and our residents did so amazingly well that we had four winners:

All of our residents enjoyed various sweet treats after too; everyone got stuck right in and enjoyed some Christmas music in the background. It was the perfect activity right before the big day!