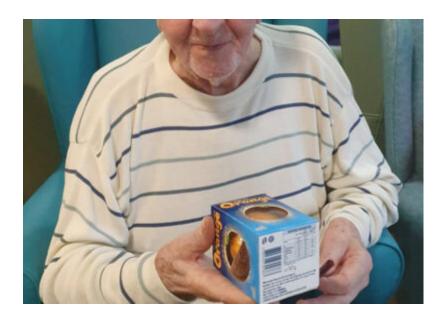

- 1. Roy won a Terry's chocolate orange (just in time for Christmas!)
- 2. Wendy won a box of peppermint matchmakers
- 3. Joan won a box of orange matchmakers
- 4. Pat won a packet of chocolate malted biscuits