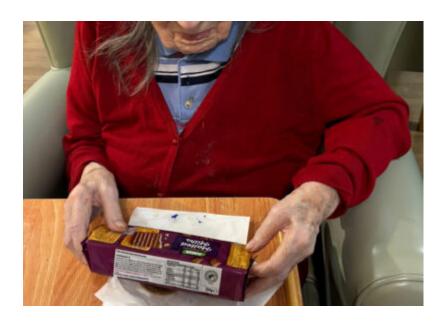

- 1. Roy won a Terry's chocolate orange (just in time for Christmas!)
- 2. Wendy won a box of peppermint matchmakers
- 3. Joan won a box of orange matchmakers
- 4. Pat won a packet of chocolate malted biscuits