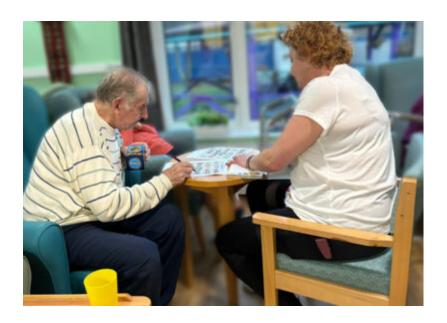

#### On Saturday 17 December we had a big Christmas bingo game with prizes here Sonya Lodge Residential Care Home!

Our bingo sheets had different Christmas themed pictures on them to get us all in the festive mood and our residents did so amazingly well that we had four winners:

- 1. Roy won a Terry's chocolate orange (just in time for Christmas!)
- 2. Wendy won a box of peppermint matchmakers
- 3. Joan won a box of orange matchmakers
- 4. Pat won a packet of chocolate malted biscuits