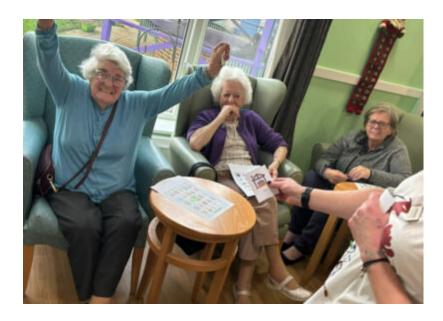

#### On Saturday 17 December we had a big Christmas bingo game with prizes here Sonya Lodge Residential Care Home!

Our bingo sheets had different Christmas themed pictures on them to get us all in the festive mood and our residents did so amazingly well that we had four winners:

- 1. Roy won a Terry's chocolate orange (just in time for Christmas!)
- 2. Wendy won a box of peppermint matchmakers
- 3. Joan won a box of orange matchmakers
- 4. Pat won a packet of chocolate malted biscuits