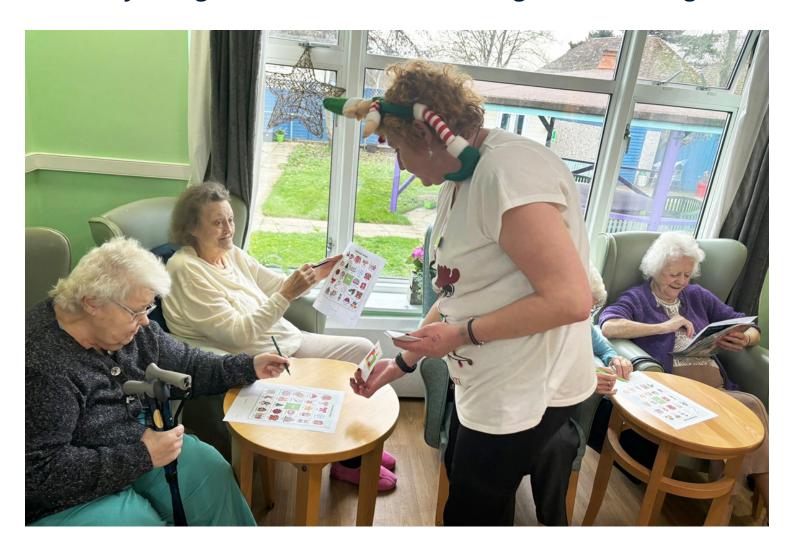

#### On Saturday 17 December we had a big Christmas bingo game with prizes here Sonya Lodge Residential Care Home!

Our bingo sheets had different Christmas themed pictures on them to get us all in the festive mood and our residents did so amazingly well that we had four winners:

All of our residents enjoyed various sweet treats after too; everyone got stuck right in and enjoyed some Christmas music in the background. It was the perfect activity right before the big day!