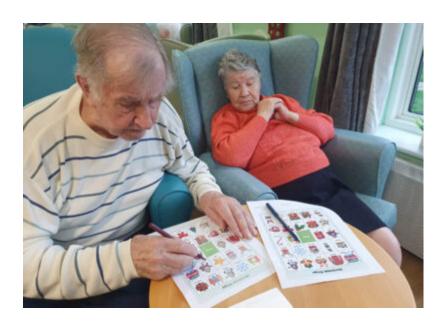

#### On Saturday 17 December we had a big Christmas bingo game with prizes here Sonya Lodge Residential Care Home!

Our bingo sheets had different Christmas themed pictures on them to get us all in the festive mood and our residents did so amazingly well that we had four winners:

All of our residents enjoyed various sweet treats after too; everyone got stuck right in and enjoyed some Christmas music in the background. It was the perfect activity right before the big day!