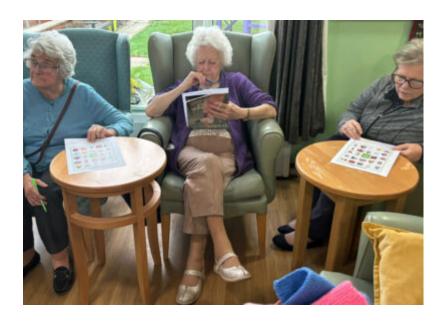

#### On Saturday 17 December we had a big Christmas bingo game with prizes here Sonya Lodge Residential Care Home!

Our bingo sheets had different Christmas themed pictures on them to get us all in the festive mood and our residents did so amazingly well that we had four winners:

All of our residents enjoyed various sweet treats after too; everyone got stuck right in and enjoyed some Christmas music in the background. It was the perfect activity right before the big day!