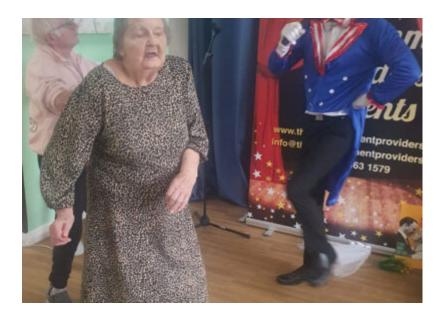

He kept us amazed as he changed into **different costumes** throughout the performance and was keen to get all of our residents involved; he had them dancing, singing, and even as part of the show in costume!

Everyone had a fantastic time and we are already looking forward to the next time we have an entertainer coming in.

Thanks for a fantastic afternoon Dan!