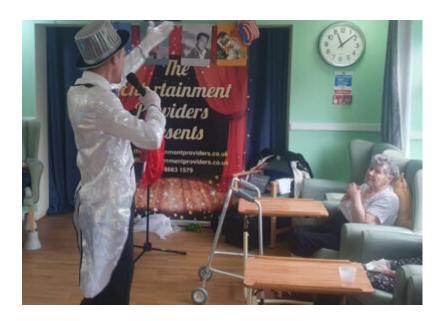

He kept us amazed as he changed into **different costumes** throughout the performance and was keen to get all of our residents involved; he had them dancing, singing, and even as part of the show in costume!

Everyone had a fantastic time and we are already looking forward to the next time we have an entertainer coming in.

Thanks for a fantastic afternoon Dan!