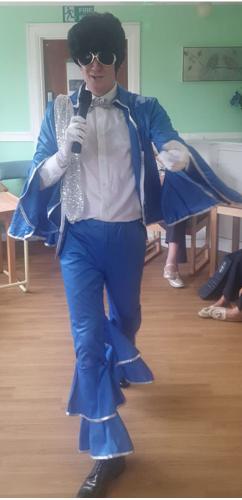

## Sonya Lodge Residential Care Home welcomes singing sensation Dan

Our residents at Sonya Lodge Residential Care Home were treated to a performance by Dan from The Entertainment Providers recently.

Our ladies and gents were thrilled as Dan serenaded them with songs by various members of the Rat Pack and Elvis Presley.

He kept us amazed as he changed into **different costumes** throughout the performance and was keen to get all of our residents involved; he had them dancing, singing, and even as part of the show in costume!