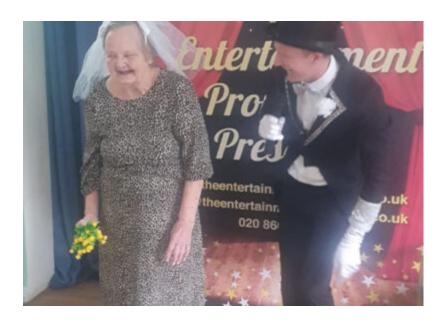

He kept us amazed as he changed into **different costumes** throughout the performance and was keen to get all of our residents involved; he had them dancing, singing, and even as part of the show in costume!