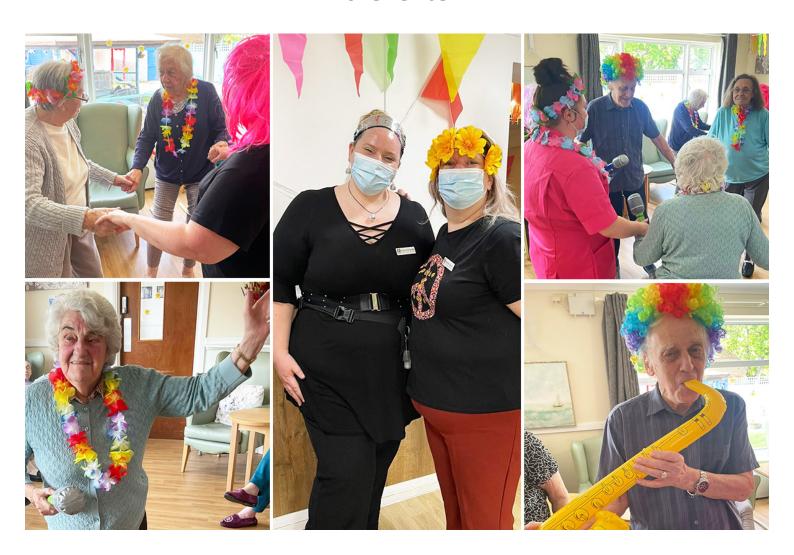

## We danced the afternoon away at Sonya Lodge Residential Care Home last week, with a fantastic funky 1970s party!

We loved singing and dancing to all of the **classic 70s party tunes** and our staff and residents dressed up in flares, glitter, flowers and wigs from their wardrobes!

After a fun-filled afternoon, we rounded off our day with a **traditional 70s buffet**. Our residents loved choosing from the classics that included sandwiches, cocktail sausages, crisps, vol-au-vents, cakes, and cheese and pineapple. *What a nostalgic feast!* 

We all had a fabulous day and enjoyed **reminiscing** over the many stories everyone had from this very **memorable decade**.