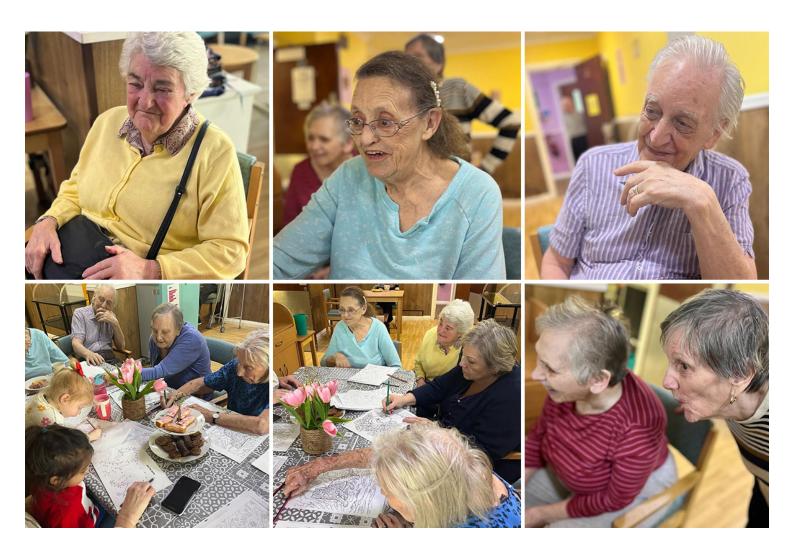

## Sonya Lodge Residential Care Home residents welcome some young friends

We had a lovely visit at Sonya Lodge Residential Care Home from some children this week, who came in with one of our resident's family members to visit all of our ladies and gents.

This week they enjoyed a colouring activity together and the children were keen to share their colouring tips with everyone, while chatting about everything they have been up to.

It was so special to see our residents interacting with the children and enjoying some shared activities and time together. The delighted looks on our residents' faces says it all!