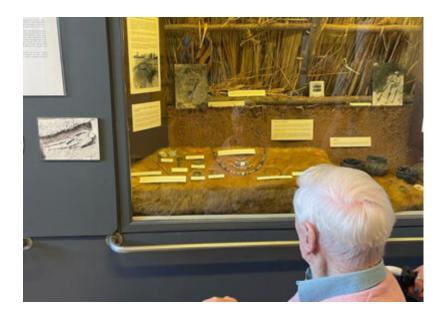

# Sonya Lodge Residential Care Home residents visit Dartford Museum

Our Sonya Lodge Residential Care Home residents George and Angela were keen to visit our local museum, so we promptly arranged a trip for them both to Dartford Museum recently.

They were full of smiles throughout this trip and **fascinated by some of the local exhibitions**. Angela particularly enjoyed the **old-fashioned shop and till exhibit**. She reminisced about this set up and her time running her own shop.