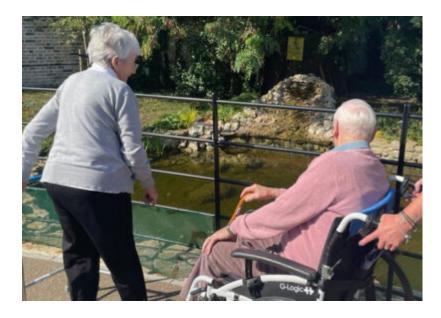

After visiting the museum, the pair walked around the **local park** before stopping at a **cafe** for a hot drink.

What an interesting trip. Angela and George have been telling everyone about it, so we think we might by paying the museum another visit soon with some of our other residents.