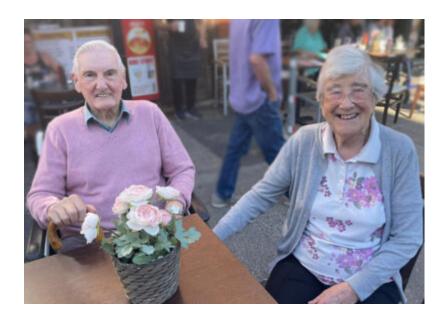

After visiting the museum, the pair walked around the **local park** before stopping at a **cafe** for a hot drink.

What an interesting trip. Angela and George have been telling everyone about it, so we think we might by paying the museum another visit soon with some of our other residents.