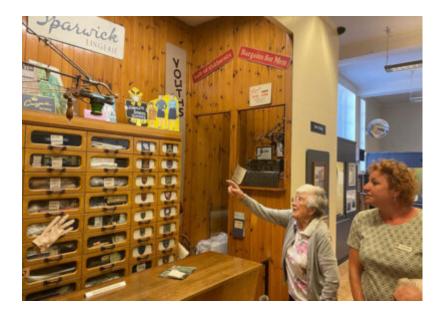

They were full of smiles throughout this trip and **fascinated by some of the local exhibitions**. Angela particularly enjoyed the **old-fashioned shop and till exhibit**. She reminisced about this set up and her time running her own shop.