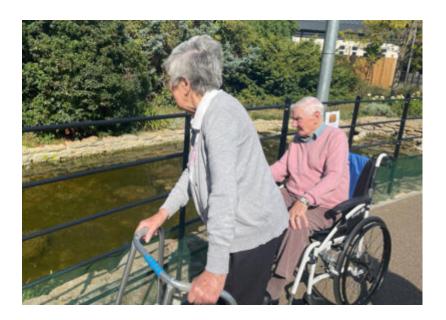

After visiting the museum, the pair walked around the **local park** before stopping at a **cafe** for a hot drink.

What an interesting trip. Angela and George have been telling everyone about it, so we think we might by paying the museum another visit soon with some of our other residents.