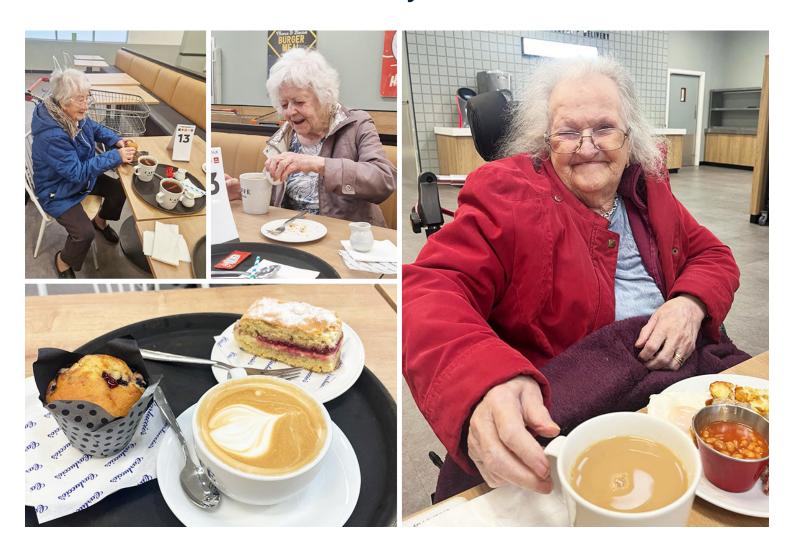

## Sonya Lodge Residential Care Home residents take trip to Sainsburys cafe

We love outings at Sonya Lodge Residential Care Home and last week we ventured out to our local Sainsbury's as they have a lovely cafe there, with lots of different tasty food options.

Our lovely Ellen chose a small **full English**; she tucked into a hash brown, eggs, tomatoes, baked beans, bacon, sausage and a slice of toast! Our other ladies enjoyed sweet treats and chose a **blueberry muffin** and a slice of **Victoria Sandwich**, all of this accompanied by a big mug of tea!