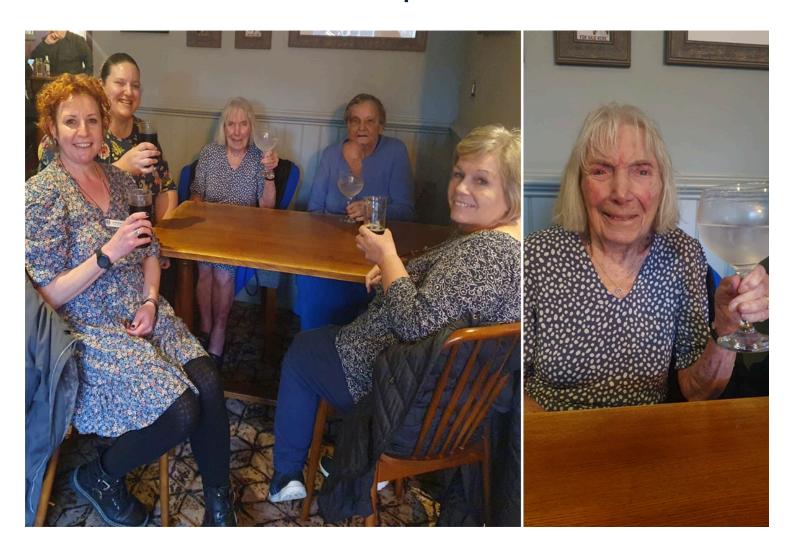

## Sonya Lodge Residential Care Home residents take a festive pub trip

With all of the festive cheer over Christmas, some of our Sonya Lodge Residential Care Home ladies fancied a trip to our local pub, The Plough.

They laughed together as they went to the bar to order their **favourite tipples**, before finding a table to have a **good natter and giggle together**.

It was lovely to see them interacting with everyone at the pub and being made so welcome. They **shared stories** about Christmas, their families and even some funny stories of past trips to the pub!

All of the ladies thoroughly enjoyed spending some quality time together.