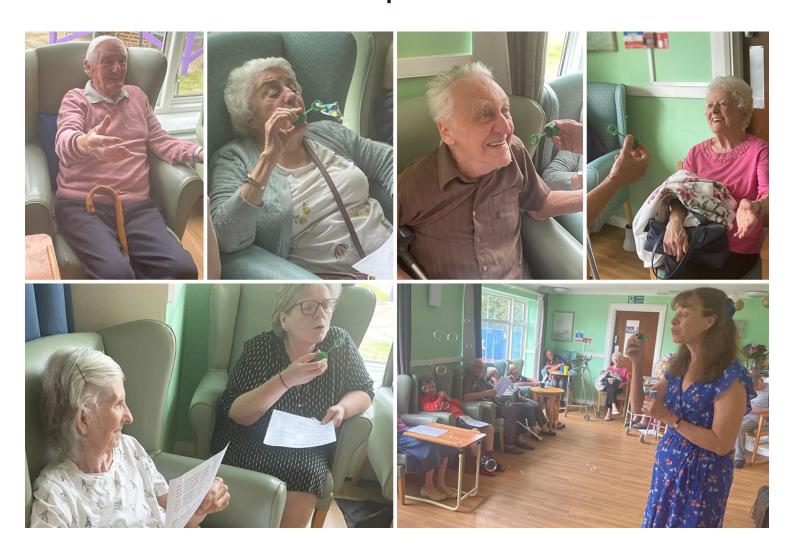

## Sonya Lodge Residential Care Home residents share praise and worship service

Our Sonya Lodge Residential Care Home residents who follow the Christian faith enjoyed their in-house praise and worship service with Jean from St Michaels Church last week.

Jean works hard to ensure that these services are engaging for our residents, especially those living with dementia or Alzheimer's.

To do this, she keeps the service short (no longer than 45 minutes) and ensures that the sermon is always **sensory-based** which lots of visual aids. *This week she used bubbles, which everyone loved!* 