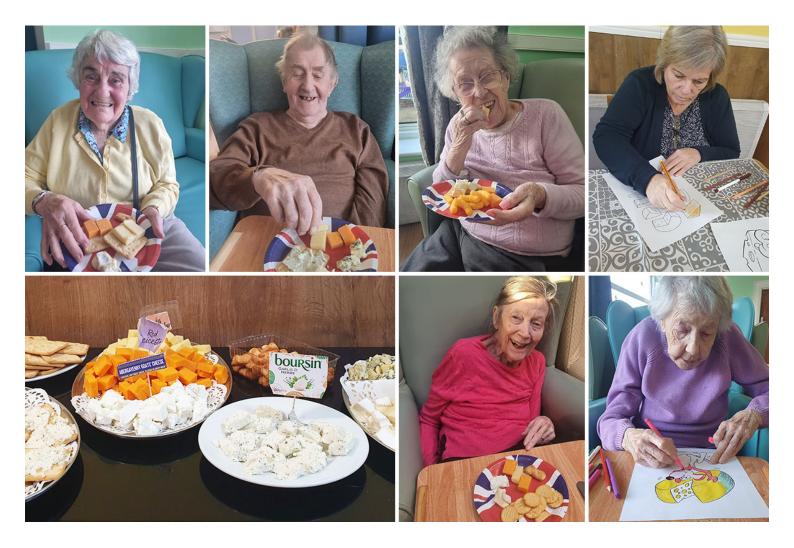

## What's that you say? Another opportunity to celebrate and enjoy cheese? Then you can count us in at Sonya Lodge Residential Care Home!

Many of our residents love cheese at **Sonya Lodge** and we think the smiles you can see in the pictures really do speak for themselves. We celebrated this fantastic day with **two cheese-themed activities**.

The first was a **colouring** session, when some of our residents really showed-off their artistic skills. We had some **beautiful artwork produced**, from realistically coloured cheese to rainbow-coloured cheese, and why not?!

Our second activity (and our favourite!) was a **cheese tasting afternoon**. Our residents enjoyed a selection of cheeses that included **brie, stilton, smoked cheddar, goats cheese, red Leicester** and **garlic and herb Boursin**.

The cheeses were accompanied by a selection of crackers and a range of cheese flavoured crisps and snacks. Yum yum yum!!