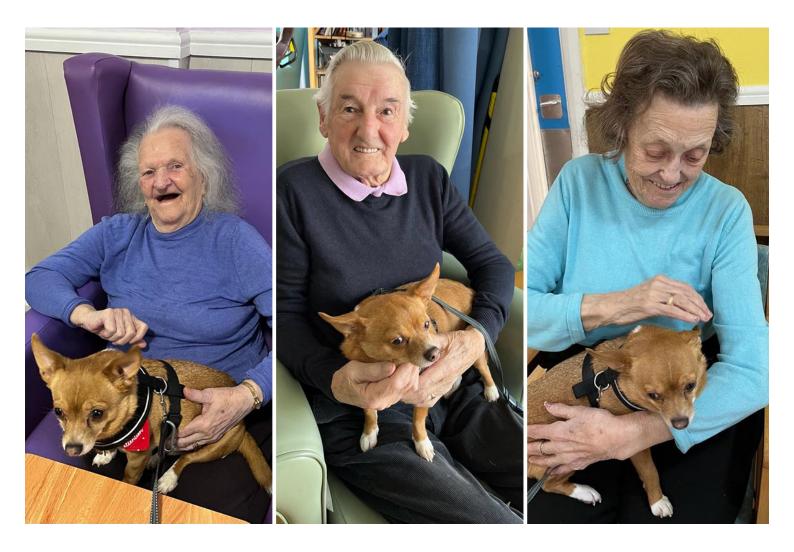

# Sonya Lodge Residential Care Home residents love their cuddles with Gizmo

We enjoyed another of our weekly visits at Sonya Lodge Residential Home from Gizmo the Pet Therapy dog and his lovely owner Maria.

Our residents love it when Gizmo comes to visit! As always, he was eager to greet each of our ladies and gents and provide them with comfort and support. Many of our residents previously owned their own dogs and **highly value this time with Gizmo**. It also leads on to wonderful conversations, with our residents sharing stories with one another about their beloved pets.

Gizmo offers a wonderful engagement opportunity for all our residents and it is wonderful to see the mutual adoration between Gizmo and everyone he meets! He really loves a cuddle and all the attention.