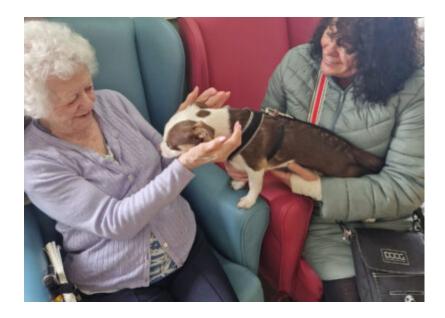

#### Last week, we had a visit from not one, but two dogs here at Sonya Lodge Residential Care Home!

**Gizmo** and his brother **Charlie** came to spend some time with us all. They made their way around our Home and gave **cuddles** to each and every resident, accompanied by their lovely mum, **Maria**, who kindly volunteers to bring her fur-babies in for us!