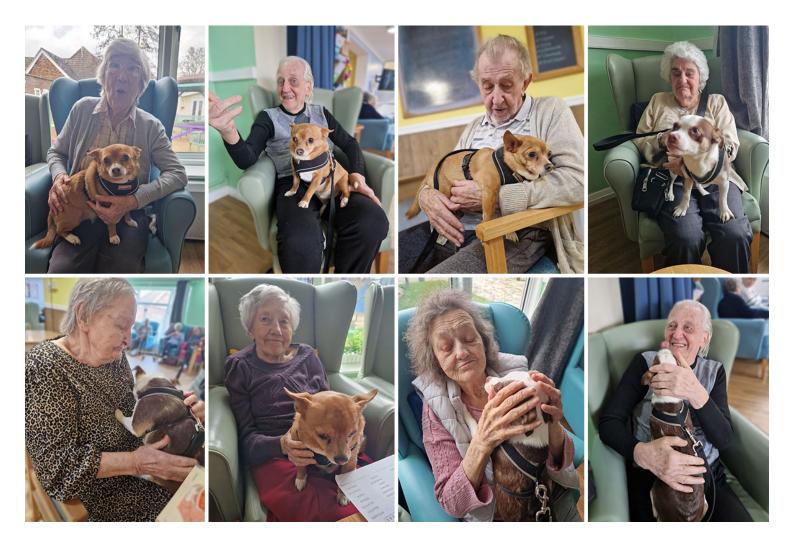

#### Last week, we had a visit from not one, but two dogs here at Sonya Lodge Residential Care Home!

**Gizmo** and his brother **Charlie** came to spend some time with us all. They made their way around our Home and gave **cuddles** to each and every resident, accompanied by their lovely mum, **Maria**, who kindly volunteers to bring her fur-babies in for us!

We love **Pet Therapy** here at the Lodge; as well as the cuddles and joy it provides, it promotes time to reminisce. *Joan kindly showed pictures of her late dog Ben that she had on a keyring.* 

Pet therapy always brings back lovely memories for all of us here at **Sonya Lodge**. Thank you Maria, Gizmo and Charlie – *come back* soon!