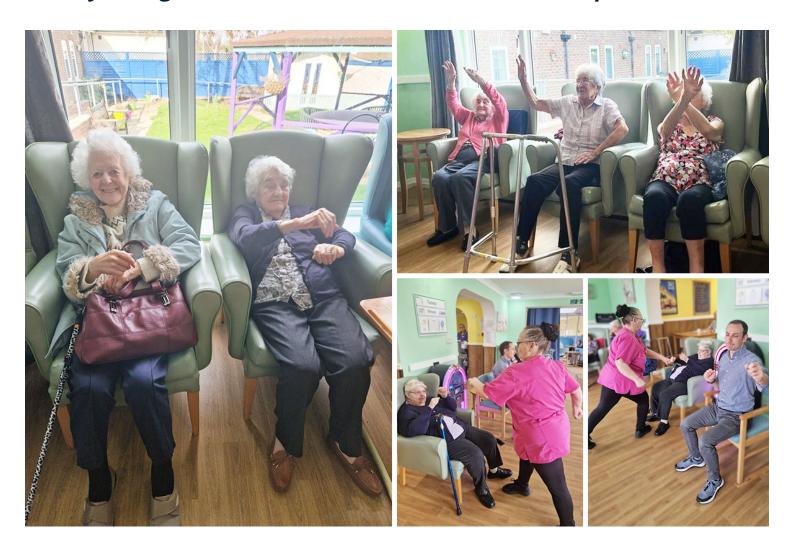

## Every Tuesday, Alex conducts a chair fitness session for us at Sonya Lodge Residential Care Home.

Chair fitness is so popular here at the Lodge – it's one of those classes that we never want to end!

Alex leads a **range of exercises** to keep our residents fit and healthy, with **great music** too. It's our favourite way to kick off the week.

Seated fitness is of course very good for our physical health, but we find it one of the most effective ways to keep our mental health positive too. *A bit of exercise can go a long way.*