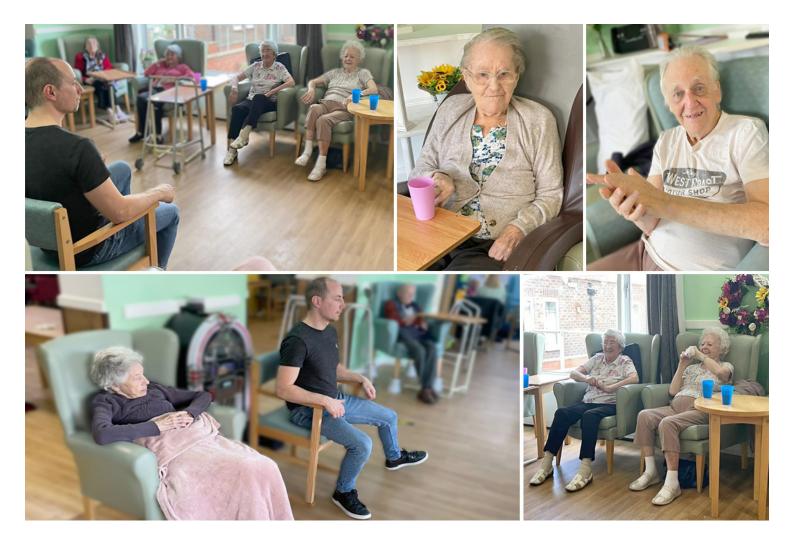

## Sonya Lodge Residential Care Home residents keep fit together

## **Tuesday Chair Fitness with Alex**

## Our usual Tuesday Chair Fitness session with Alex went as well as it always does here at Sonya Lodge Residential Care Home!

Our residents enjoyed an array of different **chair-based exercises**; some of these activities included seated leg kicks to strength the calves, bicep curls to benefit the arms, and hand twists to strengthen the wrists.

The exercises are not the only enjoyable part, the **music** is! **Alex takes requests** from our ladies and gents for his next sessions, so when he comes, everyone can exercise to the music they requested.