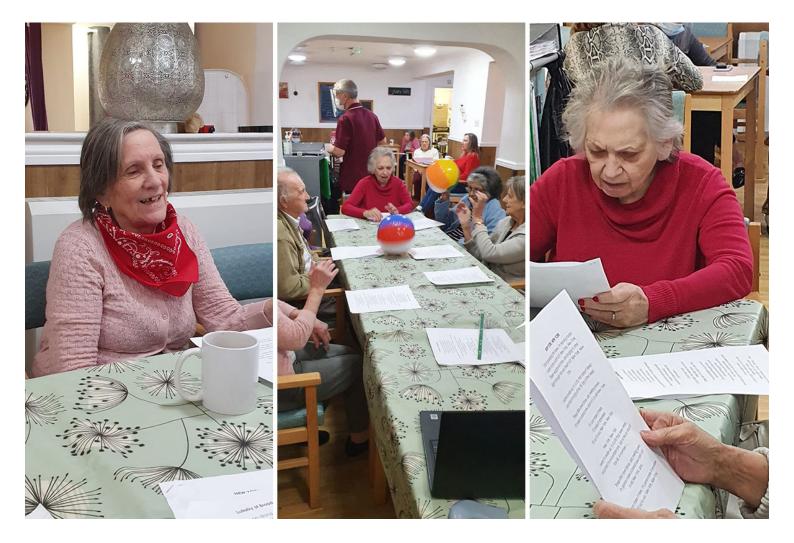

## Sonya Lodge Residential Care Home residents go travelling across America

Our residents at Sonya Lodge Residential Care Home had great fun last week when they enjoyed an online creative session from a company called Bright Shadow.

## Sonya Lodge Care Home

The Zest sessions are themed creative sessions led by artist and musician **Emily Watts**, which take residents on a **sensory**, **imaginary journey** to stimulate, be **social** and **have fun**. Emily will be joining us online every Tuesday to take us on a creative journey together!

Last week's activity saw us travelling across America, complete with **props** and **song sheets** to get our creative juices flowing!

We're looking forward to our next destination already!

Everyone enjoyed joining in at the Zest session