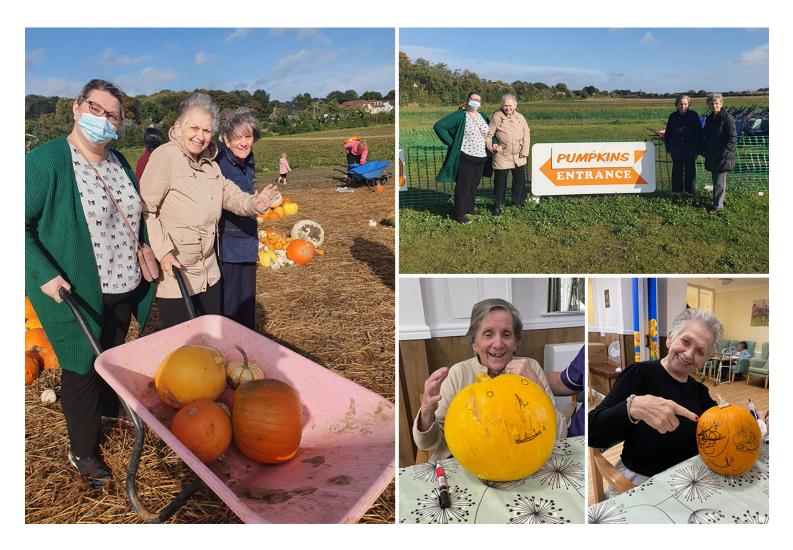

## Sonya Lodge Residential Care Home residents enjoy pumpkin picking and carving

On Wednesday 20 October a group of our lovely residents from Sonya Lodge Residential Care Home visited Stanhill Farm in Dartford to check out their pumpkin patch!

Everyone at the Lodge is getting ready for Halloween, so we needed to get our pumpkins at the ready!

Our ladies enjoyed seeing all the different sizes and colours of pumpkins on the farm and then got stuck in to **scooping them out and carving them** when they got back.

Great messy fun and we love our perfect pumpkins creations!