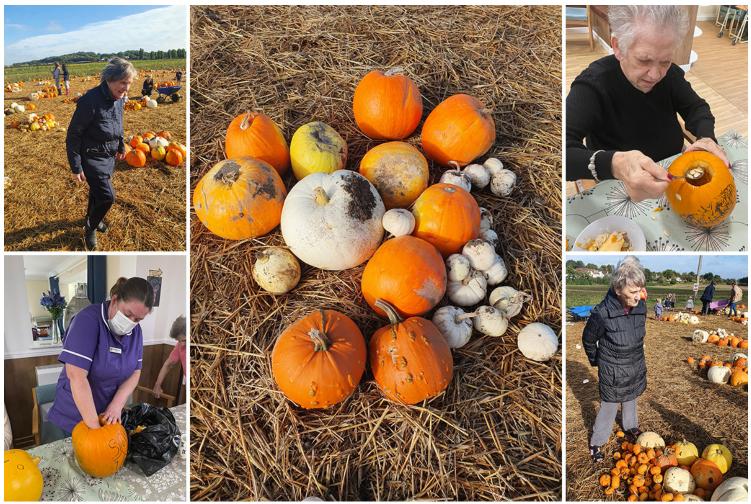

Everyone at the Lodge is getting ready for Halloween, so we needed to get our pumpkins at the ready!

Our ladies enjoyed seeing all the different sizes and colours of pumpkins on the farm and then got stuck in to **scooping them out and carving them** when they got back.

Great messy fun and we love our perfect pumpkins creations!