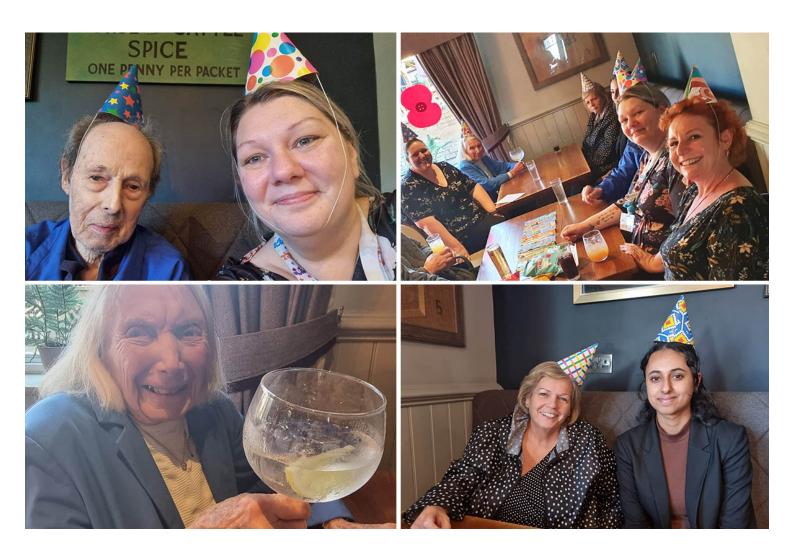

## Sonya Lodge Residential Care Home residents enjoy pub birthday celebrations

One of our residents celebrated his birthday recently and requested to celebrate with some of his friends from Sonya Lodge Residential Care Home over a drink at our local pub, The Plough.

We brought the party to the pub as we turned up in our party hats and decorated our table with banners!

Our residents all chose their **favourite tipple** and then raised their glasses in a toast to the gentleman celebrating his special day; we then filled the pub with a roaring chorus of 'Happy birthday!'.

We all had a wonderful time and are looking forward to our next trip together to the pub.