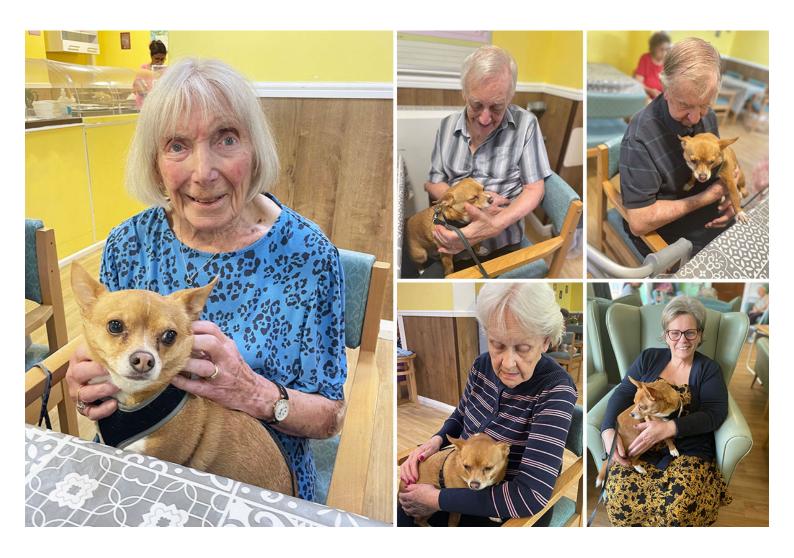

## Sonya Lodge Residential Care Home residents enjoy Pet Therapy with Gizmo

Our residents at Sonya Lodge Residential Care Home were excited to have another visit from Gizmo last week.

Gizmo brings smiles to our residents' faces as he **sits on their laps for a cuddle**. We are never quite sure who enjoys these moments more, Gizmo or our ladies and gents!

Pet Therapy is an integral part of the activities we provide for our residents here at The Lodge. Our residents find these visits **very calming and therapeutic**, and they also **spark many conversations** when residents and staff will reminisce about pets they have owned in the past.