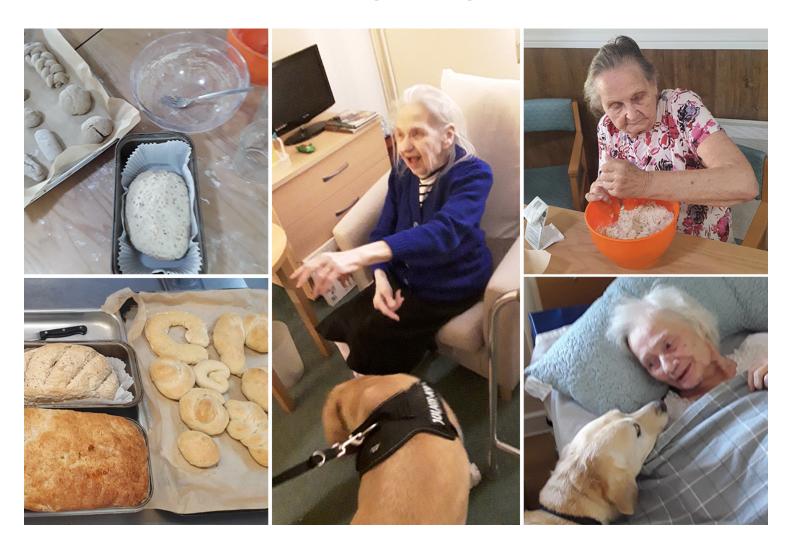

### **Bread making**

Our Sonya Lodge Residential Care Home residents came together for a spot of bread making on Tuesday 16 November.

Our Recreation and Well-Being Champion Jo guided the mixing and kneading, and our residents shaped some lovely loaves and bread rolls.

When they were baked, they enjoyed tasting the fruits of their labours – delicious!

### **Pet Therapy**

We've also had another super visit from gorgeous PAT dog 'Lois Lane'.

Labrador Lois is beautiful, gentle lady who has so much love to share with our residents. It's truly amazing how her spirit lifts us all.