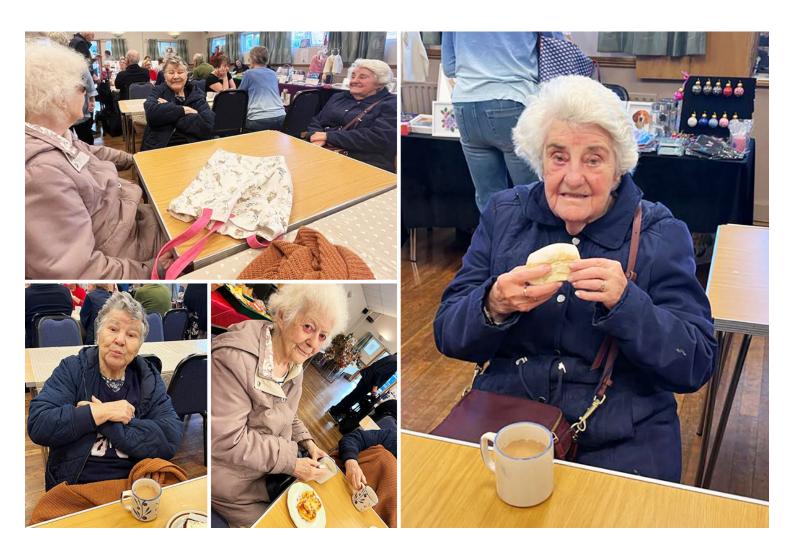

## Sonya Lodge Residential Care Home residents enjoy local Farmers Market

Our Sonya Lodge Residential Care Home residents Nina, Olga and Joan decided that they wanted to visit the Wilmington Farmers Market last Thursday morning.

This market is held weekly and we try to take some of our residents each week to enjoy some of the **local produce on offer** and have a **catch up with members of our local community**.

Nina, Olga and Joan loved seeing everyone there and were quick to investigate the baked goods on offer that week! They each selected their favourite items and sat down together to enjoy them over a lovely cup of tea.