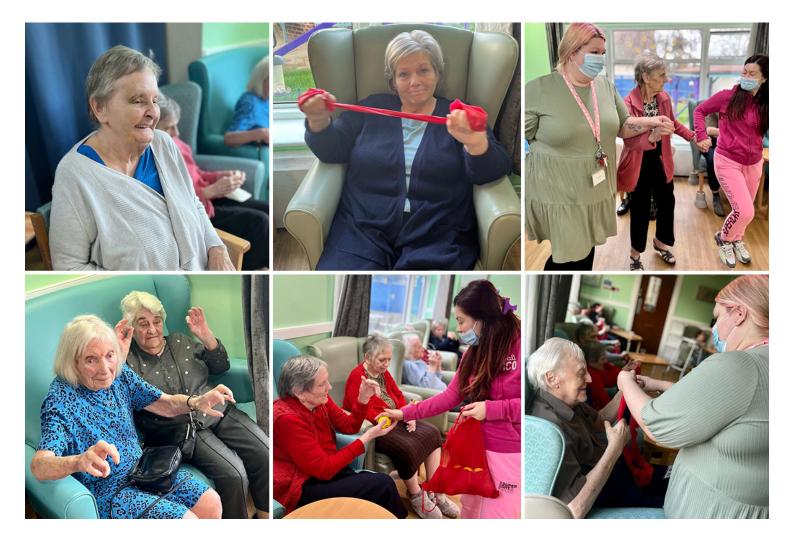

## **Chair fitness session**

With the the start of the new year and resolutions made, it was time to continue on with our **regular chair fitness session**.

Our residents love these classes with **Jane from G-Fitness**; as soon as she arrives, everyone gathers round in the lounge and huge smiles light up their faces.

### Sonya Lodge Care Home

Our ladies and gents joined in with **movement to music** that focused on stretching and strengthening exercises to support their mobility.

Fun, games and fitness!

We enjoy sharing time together