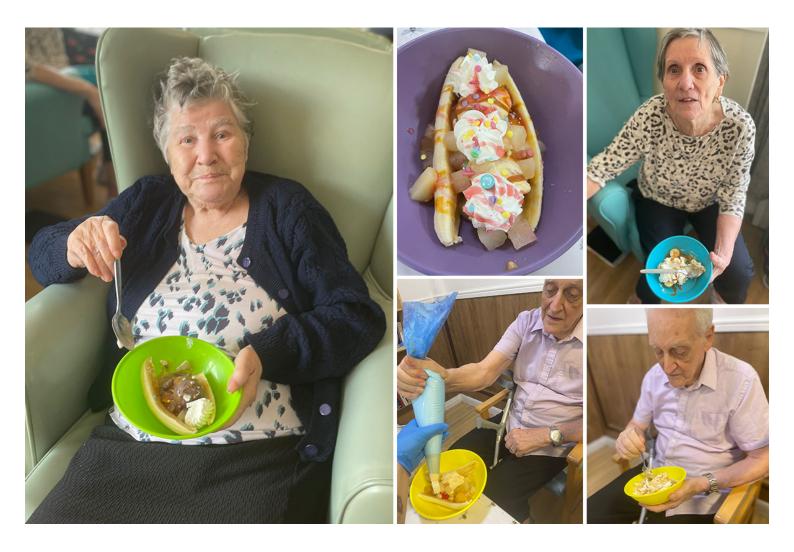

We love ice-cream and sweet treats, so making some banana splits together sounded like the best activity!

Our residents built their own banana splits. They started off with a base of banana before adding their favourite flavour of ice-cream. They then used their **creative flair** with a variety of **sprinkles and sauces** to create their delicious masterpieces.

We're sure you'll agree the banana splits look delicious!