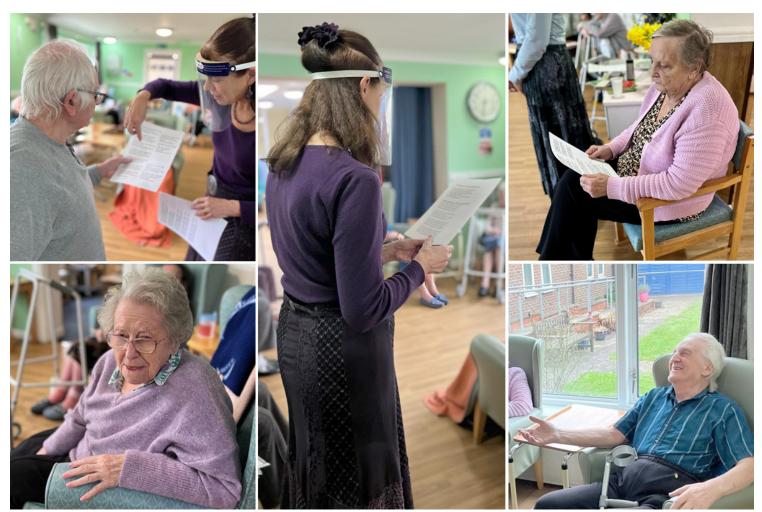

## Our residents at Sonya Lodge Residential Care Home were joined again by the lovely Jean from St Michaels Church.

Jean leads a weekly service for our residents at **Sonya Lodge**. This service takes place within the Home which provides our residents of Christian faith to worship with their church family even if getting to the physical church building can be too much of a challenge for them.

## Sonya Lodge Care Home

Jean leads a weekly service for our residents at Sonya Lodge