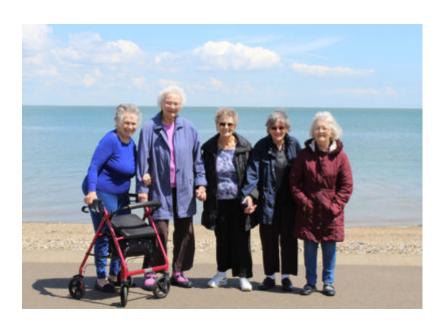

# Sonya Lodge Residential Care Home ladies visit Minster Beach

On Thursday 20 June, a group of our ladies from Sonya Lodge Residential Care Home took a trip out to Minster Beach together.

Minster is a large village on the north coast of the Isle of Sheppey and in the Minster-on-Sea civil parish and the Swale district of Kent – a super spot to visit for the day.

They had beautiful blue skies for their outing and they enjoyed walking along the beach front, taking in the scenery.

Their walk was followed by a cheeky cafe lunch of ham, egg and chips which they all enjoyed after the fresh sea air.

A super time was had by all!