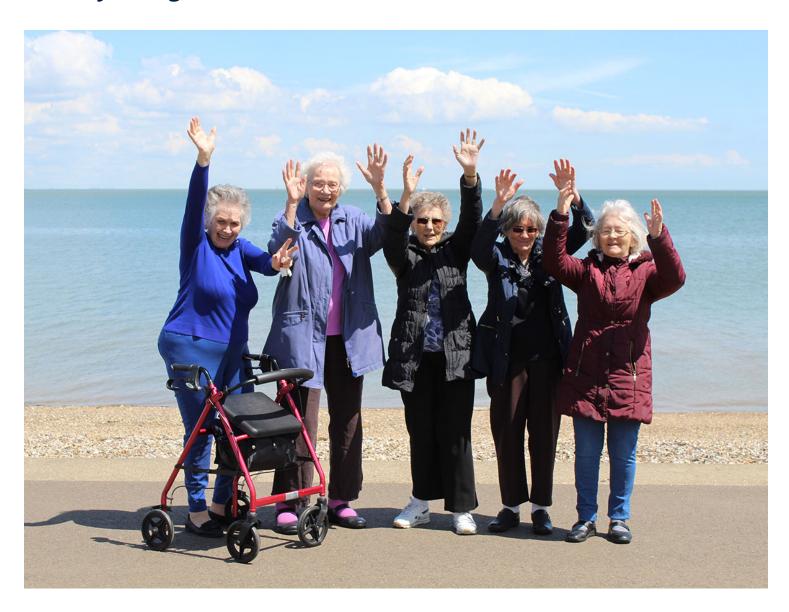

# Sonya Lodge Residential Care Home ladies visit Minster Beach

On Thursday 20 June, a group of our ladies from Sonya Lodge Residential Care Home took a trip out to Minster Beach together.

Minster is a large village on the north coast of the Isle of Sheppey and in the Minster-on-Sea civil parish and the Swale district of Kent – a super spot to visit for the day.

They had beautiful blue skies for their outing and they enjoyed walking along the beach front, taking in the scenery.

Their walk was followed by a cheeky cafe lunch of ham, egg and chips which they all enjoyed after the fresh sea air.

A super time was had by all!