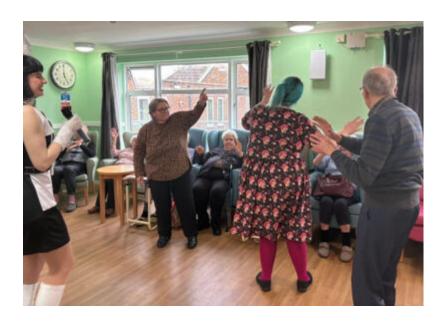

It was not long before most of our residents were up **dancing and twirling around with Mimi**. Some of our more confident residents even had a go on the microphone. It was one of those shows that we all didn't want to end!