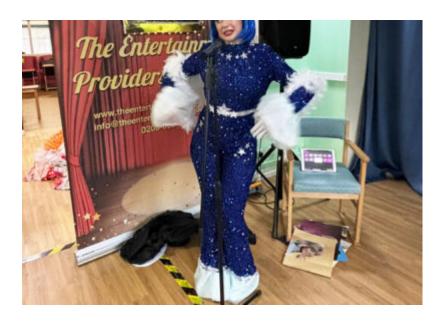

## Sonya Lodge Residential Care Home hosts Stars in Their Eyes show

Our Sonya Lodge Residential Care Home ladies and gents were treated to a fantastic 'Stars in Their Eyes' show last Wednesday, with an amazing performance by Mimi.

Every song had a different outfit which was transitioned beautifully. The **outfits were stunning** – sparkles, sequins, bows, ruffles and more! One of our resident's favourite outfits was Mimi's **Dolly Parton costume** which was totally pink and frilly. It was eye-catching for sure! Another favourite was ABBA when Mimi was dressed as one of the Dynamos from **Mamma Mia**.