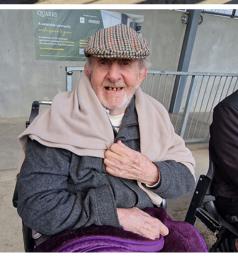

## **Dartford v Hemel Hempstead**

Our two Dartford FC footie fans at Sonya Lodge Residential Care Home were off to the footie last Saturday.

**Roy and Peter watched Dartford play Hemel Hempstead with an eventual draw of 1-1**. The atmosphere was great and they both enjoyed cups of tea and fresh chips. Dartford Football Club has been very accommodating towards us and we are very grateful for their hospitality.

**Roy is a life long supporter of Dartford Football Club**, having collected their game programmes for over 50 years. He was a proud fan on Saturday and really enjoyed the atmosphere and socialising with his new found friend, Roy.