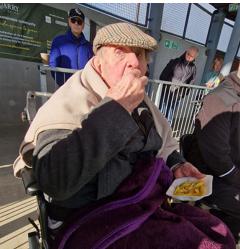

## **Dartford v Hemel Hempstead**

Our two Dartford FC footie fans at Sonya Lodge Residential Care Home were off to the footie last Saturday.

**Roy and Peter watched Dartford play Hemel Hempstead with an eventual draw of 1-1**. The atmosphere was great and they both enjoyed cups of tea and fresh chips. Dartford Football Club has been very accommodating towards us and we are very grateful for their hospitality.

**Roy is a life long supporter of Dartford Football Club**, having collected their game programmes for over 50 years. He was a proud fan on Saturday and really enjoyed the atmosphere and socialising with his new found friend, Roy.