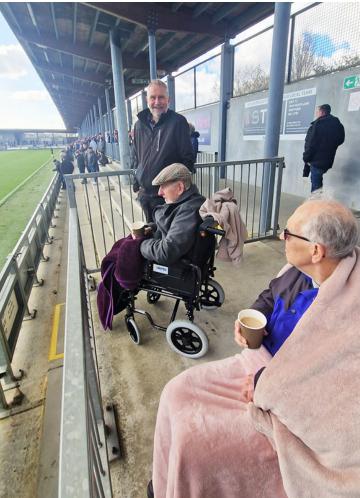

## **Dartford v Hemel Hempstead**

Our two Dartford FC footie fans at Sonya Lodge Residential Care Home were off to the footie last Saturday.

**Roy and Peter watched Dartford play Hemel Hempstead with an eventual draw of 1-1**. The atmosphere was great and they both enjoyed cups of tea and fresh chips. Dartford Football Club has been very accommodating towards us and we are very grateful for their hospitality.

**Roy is a life long supporter of Dartford Football Club**, having collected their game programmes for over 50 years. He was a proud fan on Saturday and really enjoyed the atmosphere and socialising with his new found friend, Roy.

We can't wait to go back!

A special thank you to Jo, our driver and organiser. And to our lovely Carer, Bob, who enjoyed the match as much as everyone else!