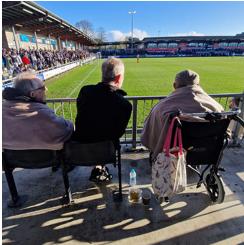

## **Dartford v Hemel Hempstead**

Our two Dartford FC footie fans at Sonya Lodge Residential Care Home were off to the footie last Saturday.

**Roy and Peter watched Dartford play Hemel Hempstead with an eventual draw of 1-1**. The atmosphere was great and they both enjoyed cups of tea and fresh chips. Dartford Football Club has been very accommodating towards us and we are very grateful for their hospitality.

**Roy is a life long supporter of Dartford Football Club**, having collected their game programmes for over 50 years. He was a proud fan on Saturday and really enjoyed the atmosphere and socialising with his new found friend, Roy.