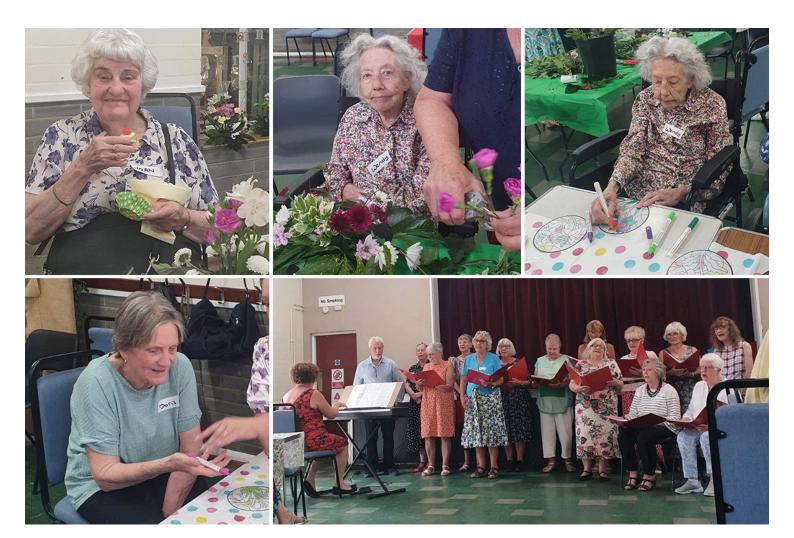

## St. Michaels Church Holiday from Home

Our local church put on a wonderful day for the residents of our local community. Some of our residents here at Sonya Lodge Residential Care Home opted to join them for this day.

The day took place in the church hall. The church set up an array of different activities in the morning, some which included flower arranging and various arts and crafts.

The church then provided everyone with a delicious two-course meal, followed by a beautiful performance from the church choir who performed a selection of songs and hymns.

Our residents loved spending the day with friends from the local community and taking part in everything that was on offer.