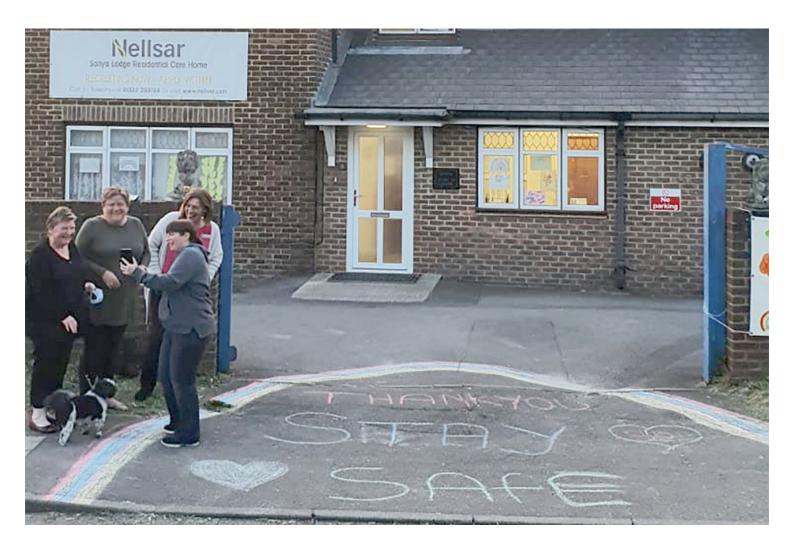

## Sonya Lodge Residential Care Home creates a Stay Safe chalk rainbow

Our staff at Sonya Lodge Residential Care Home created an impressive chalk a rainbow at the entrance of the Lodge this week using colourful chunky chalks. The picture included two love hearts, with the message: '*Thank you Stay Safe*'

On Thursday our teams were all outside, including our lovely Manager Jean, giving a huge clap for key workers.

We have witnessed families and children stopping and looking at our masterpiece! They've even been taking photos and having fun running from end to end of our rainbow!

We are all very proud of our special tribute.