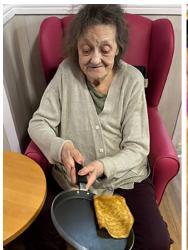

All our residents enjoyed **flipping a pancake or two**, seeing how high they could flip them. The aim of the game was to see how many flips in a row someone could get without dropping their pancake. Everyone did amazingly.... with only a few pancakes ending up on the floor!

We love anything sweet here so we enjoyed **pancakes for breakfast** and then some **crepes in the afternoon** as an extra treat – what a fun day!