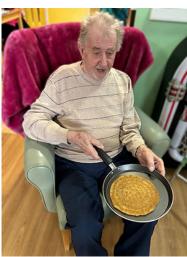

All our residents enjoyed **flipping a pancake or two**, seeing how high they could flip them. The aim of the game was to see how many flips in a row someone could get without dropping their pancake. Everyone did amazingly.... with only a few pancakes ending up on the floor!

We love anything sweet here so we enjoyed **pancakes for breakfast** and then some **crepes in the afternoon** as an extra treat – what a fun day!