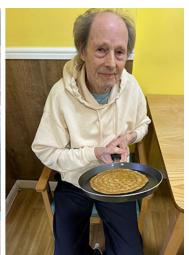

All our residents enjoyed **flipping a pancake or two**, seeing how high they could flip them. The aim of the game was to see how many flips in a row someone could get without dropping their pancake. Everyone did amazingly.... with only a few pancakes ending up on the floor!