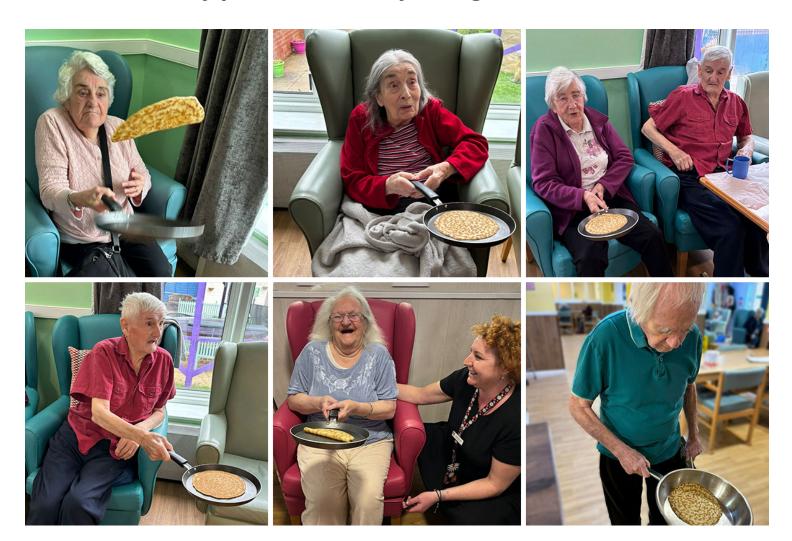

## Shrove Tuesday pancakes at Sonya Lodge Residential Care Home

We tucked into lots of pancakes and crepes on Shrove Tuesday here at Sonya Lodge Residential Care Home, with all sorts of toppings and treats.

All our residents enjoyed **flipping a pancake or two**, seeing how high they could flip them. The aim of the game was to see how many flips in a row someone could get without dropping their pancake. Everyone did amazingly.... with only a few pancakes ending up on the floor!

We love anything sweet here so we enjoyed **pancakes for breakfast** and then some **crepes in the afternoon** as an extra treat – what a fun day!