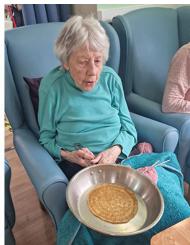

All our residents enjoyed **flipping a pancake or two**, seeing how high they could flip them. The aim of the game was to see how many flips in a row someone could get without dropping their pancake. Everyone did amazingly.... with only a few pancakes ending up on the floor!

We love anything sweet here so we enjoyed **pancakes for breakfast** and then some **crepes in the afternoon** as an extra treat – what a fun day!