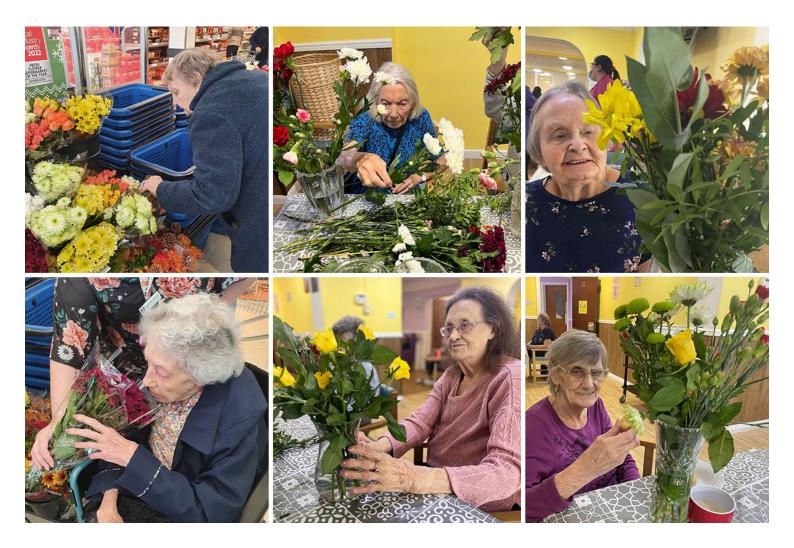

# **Flower arranging**

Many of our residents also enjoy a bit of flower arranging, and we were very happy to arrange this activity for them recently.

We first needed to get a nice selection of flowers, so some of our residents set off on the minibus with our Activities Team to **our local Lidl**.

They enjoyed selecting the most **beautiful and sweet-smelling flowers**, adding the bunches to the trolley and heading over to pay at the checkouts.

On their return, our residents gathered together to start the creative and busy task of making flower arrangements in vases. This activity brought about lots of laughter and jokes, and the end result was an array of **stunning vases of colourful flowers** to lift everyone's spirits at **Sonya Lodge**.