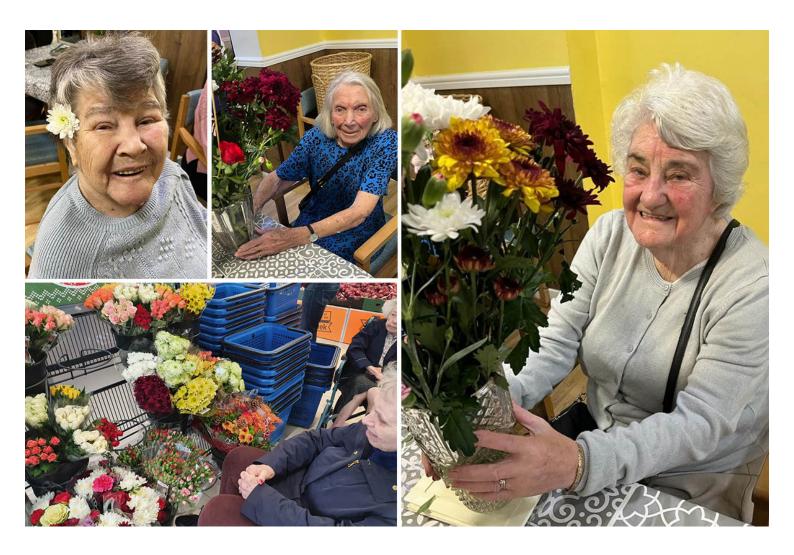

# **Flower arranging**

Many of our residents also enjoy a bit of flower arranging, and we were very happy to arrange this activity for them recently.

We first needed to get a nice selection of flowers, so some of our residents set off on the minibus with our Activities Team to **our local Lidl**.

They enjoyed selecting the most **beautiful and sweet-smelling flowers**, adding the bunches to the trolley and heading over to pay at the checkouts.

On their return, our residents gathered together to start the creative and busy task of making flower arrangements in vases. This activity brought about lots of laughter and jokes, and the end result was an array of **stunning vases of colourful flowers** to lift everyone's spirits at **Sonya Lodge**.

Great work everyone!