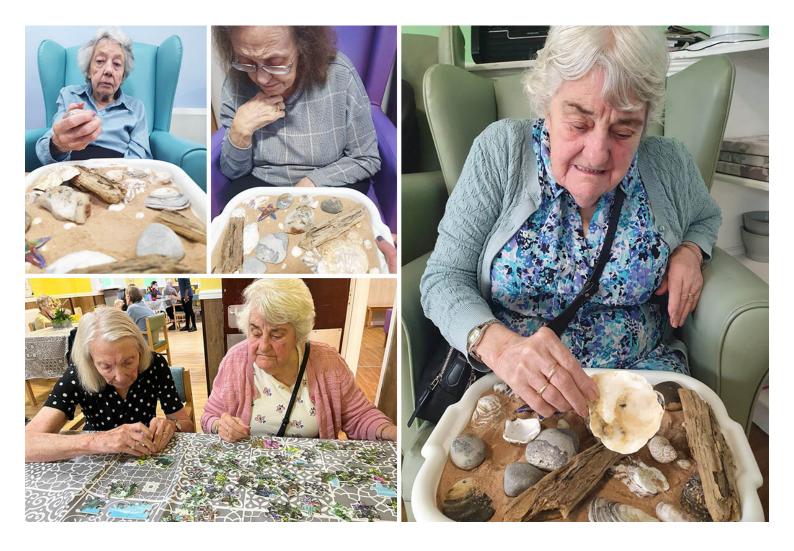

### Sensory tray

It is extremely important to incorporate a variety of activities and engagement opportunities for our residents here at Sonya Lodge Residential Care Home, and this includes sensory-based activities.

Our **sensory tray has become a firm favourite** amongst some of our ladies and gents. They enjoy feeling the different textured items and running their fingers through the sand. The different smells of seashells alongside the textures they feel often **invoke memories** and this almost always leads to many shared stories of times at the seaside or childhood memories of sandpits and building sandcastles. It is such a privilege to hear these wonderful stories that our residents share with us.

# Jigsaw puzzles

While some residents enjoy the sensory activities, we also have some residents who are huge fans of jigsaw puzzles! It has been lovely to witness a **wonderful friendship forming between Joan and Betty**, who can often be found working together to complete another puzzle. They are always in deep concentration during these times, only breaking their laser focus to share a joke and a laugh!