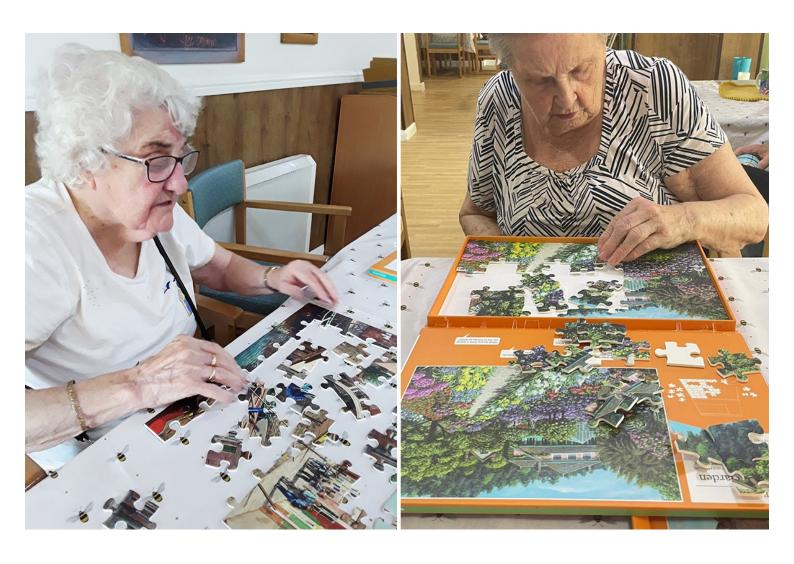

## **Relaxing with some puzzles**

Some of our other residents opted to enjoy some quieter time doing **jigsaw puzzles**, which are a firm favourite at our Home.

They were extremely focused on this task and were very proud of their finished pictures. Well done ladies!