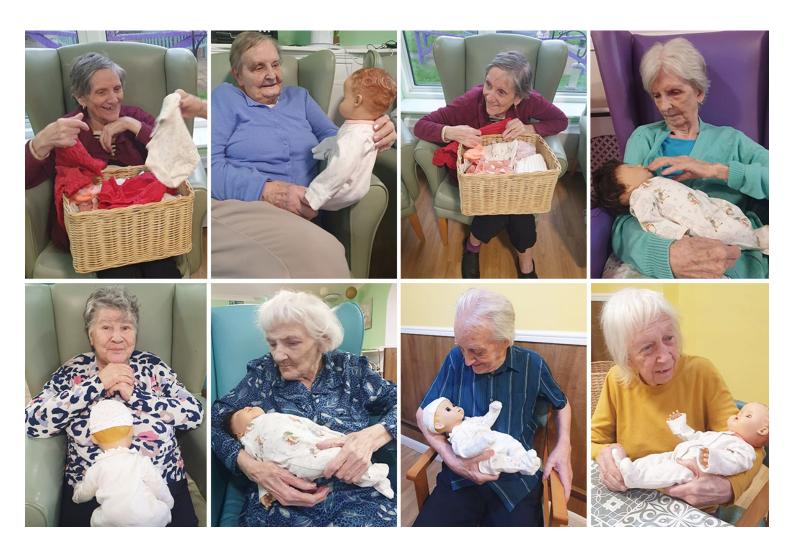

## Reminiscing with baby bath time at Sonya Lodge Residential Care Home

## Reminiscing activities are so important for our residents here at Sonya Lodge Residential Care Home.

Many of our residents are parents, grandparents, aunts and uncles – so it goes without saying that many of them have spent lots of time with, and looking after, **children and babies**. Dur residents loved spending time re-enacting these moments with our **baby bath activity**, whilst **singing nursery rhymes**.

This activity is always accompanied by residents and staff sharing stories and memories about looking after children (...which often erupts into laughter!).