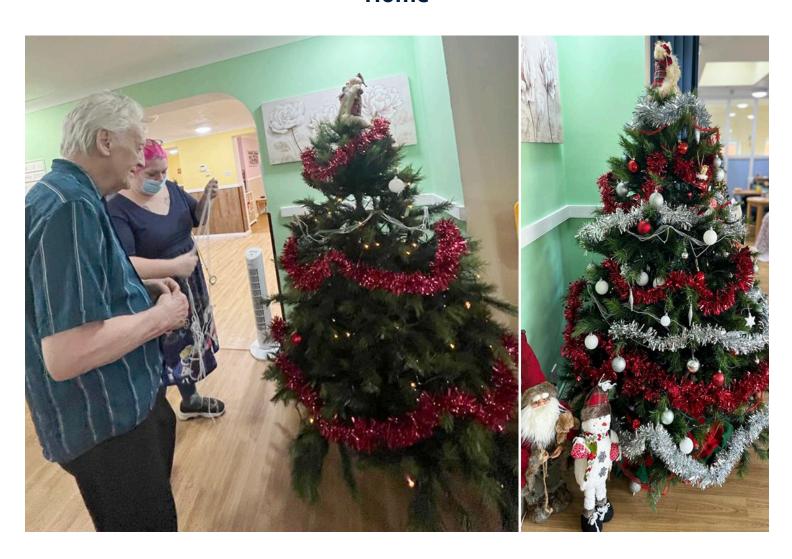

# Putting up Christmas decorations at Sonya Lodge Residential Care Home

With Christmas approaching we needed to spring into action and make Sonya Lodge Residential Care Home look beautiful and festive.

This was a big task and we needed all hands on deck!

Our residents were keen to show us their **expert decorating skills** and got to work by decking our Christmas trees with **tinsel, beads, baubles and lights**. They also directed our staff, telling them where each tree should be placed around the room.

We had so much fun doing this festive activity together and our Home was filled with laughter and excitement for Christmas.