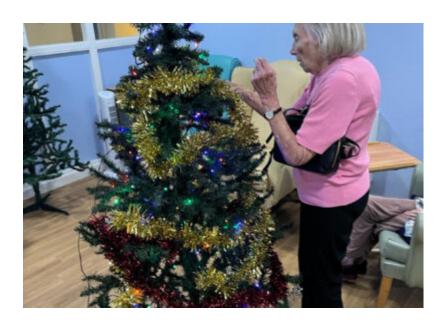

This was a big task and we needed all hands on deck!

Our residents were keen to show us their **expert decorating skills** and got to work by decking our Christmas trees with **tinsel, beads, baubles and lights**. They also directed our staff, telling them where each tree should be placed around the room.

We had so much fun doing this festive activity together and our Home was filled with laughter and excitement for Christmas.