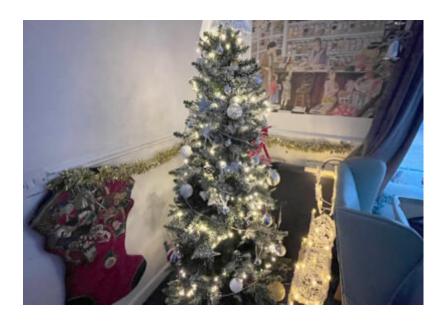

This was a big task and we needed all hands on deck!

Our residents were keen to show us their **expert decorating skills** and got to work by decking our Christmas trees with **tinsel, beads, baubles and lights**. They also directed our staff, telling them where each tree should be placed around the room.

We had so much fun doing this festive activity together and our Home was filled with laughter and excitement for Christmas.