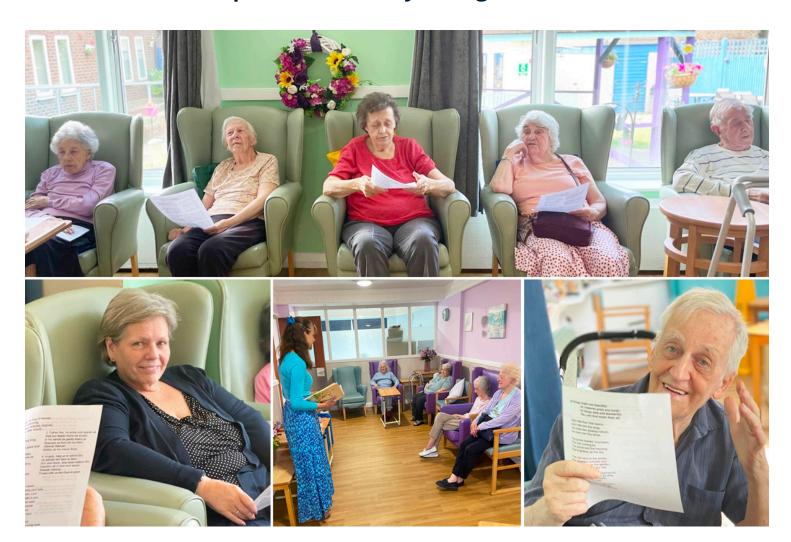

## Praise and worship service at Sonya Lodge Residential Care Home

Last week, our residents were visited by Jean Hook from our local St Michael's Church for their weekly praise and worship service at Sonya Lodge Residential Care Home.

They enjoyed spending time together to practise their faith. Jean led them in **prayer**, a **bible reading** and a roaring chorus of a selection of **Christian hymns and songs**. She then shared a short sermon with them.

It is wonderful to see the positive impact of the service on our residents; they are always full of smiles and focus as they engage with Jean and the service she gives.