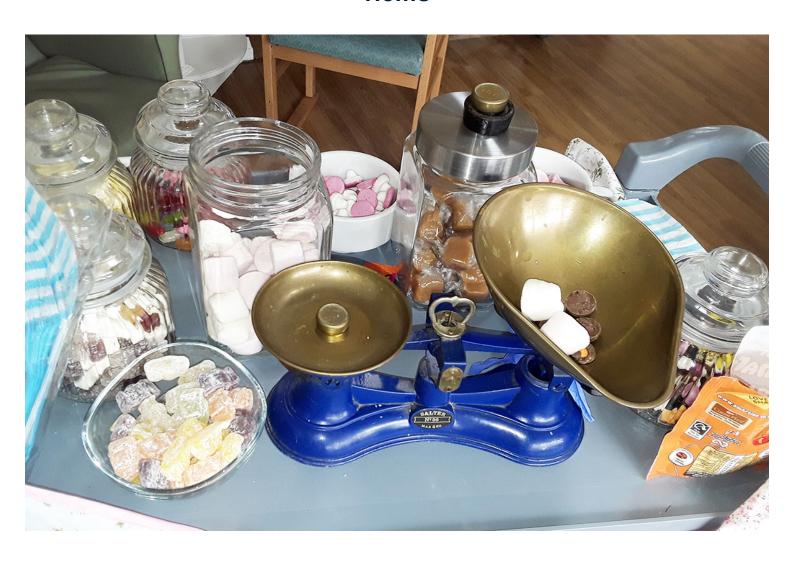

## Olde Sweet Shoppe experience at Sonya Lodge Residential Care Home

We were excited to run an 'Olde Sweet Shoppe' experience for our residents last week here at Sonya Lodge Residential Care Home.

We compiled a tempting selection of sweets to choose from including jelly babies and liquorice allsorts, and had some traditional **weighing scales** and **sweetie bags**, for an authentic experience.

Our ladies and gents thoroughly enjoyed the variety of goodies on offer and loved receiving their own sweetie bags.

It was great fun and a lovely way to reminisce about enjoying sweets in years gone by.