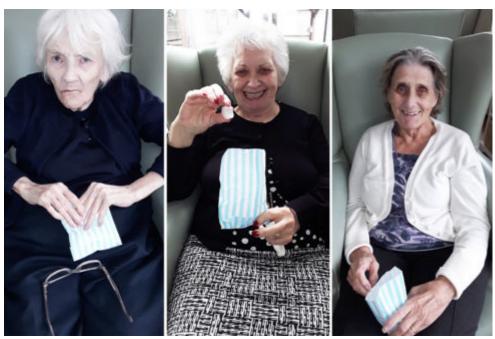

Our ladies and gents thoroughly enjoyed the variety of goodies on offer and loved receiving their own sweetie bags.

It was great fun and a lovely way to reminisce about enjoying sweets in years gone by.

## Sonya Lodge Care Home

Our ladies loved their sweets!