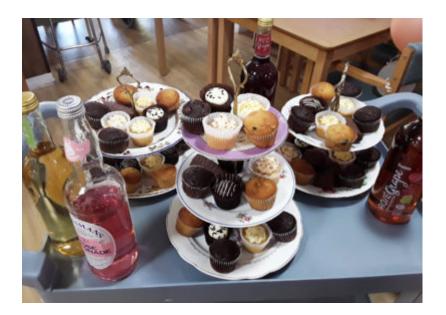

To round off the party, the residents then raised a glass to our bride-to-be and enjoyed some delicious cakes and sweets.

It was a wonderful party and lots of fun was had by all!