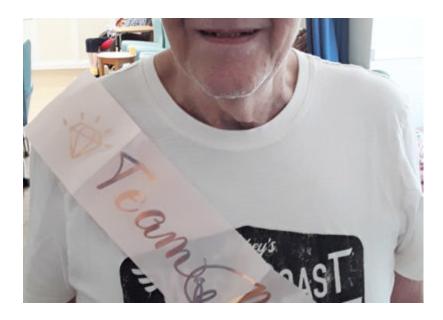

# Our Resident Liaison here at Sonya Lodge Residential Care Home, Nikki, is getting married in a few weeks' time, so the residents wanted to give her a good send off so they threw her a Hen Party.

We started off the festivities by dressing up in veils, sashes, and glasses. We also decorated **Sonya Lodge** (and Nikki!) with balloons and bunting. Once everybody was dressed for the occasion the fun started with a very competitive game of love-themed picture bingo. This was followed by party of music with lots of singing, dancing, and laughter.