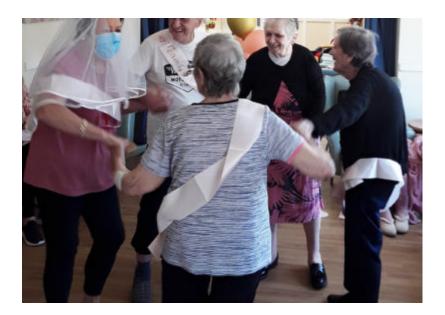

# Our Resident Liaison here at Sonya Lodge Residential Care Home, Nikki, is getting married in a few weeks' time, so the residents wanted to give her a good send off so they threw her a Hen Party.

We started off the festivities by dressing up in veils, sashes, and glasses. We also decorated **Sonya Lodge** (and Nikki!) with balloons and bunting. Once everybody was dressed for the occasion the fun started with a very competitive game of love-themed picture bingo. This was followed by party of music with lots of singing, dancing, and laughter.