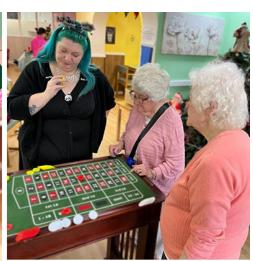

After this relaxation period, it was time for the real fun! We got out our casino table and played roulette and our residents loved it!

They picked their numbers to bet on and how many chips to lay down. Some residents stood to play but could also play seated too if they wished.