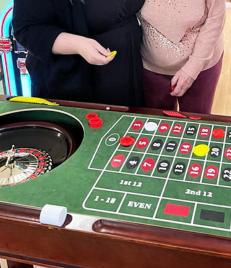

After this relaxation period, it was time for the real fun! We got out our casino table and played roulette and our residents loved it!

They picked their numbers to bet on and how many chips to lay down. Some residents stood to play but could also play seated too if they wished.