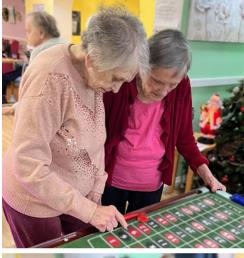

After this relaxation period, it was time for the real fun! We got out our casino table and played roulette and our residents loved it!

They picked their numbers to bet on and how many chips to lay down. Some residents stood to play but could also play seated too if they wished.