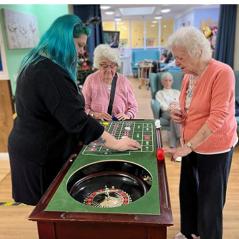

After this relaxation period, it was time for the real fun! We got out our casino table and played roulette and our residents loved it!

They picked their numbers to bet on and how many chips to lay down. Some residents stood to play but could also play seated too if they wished.