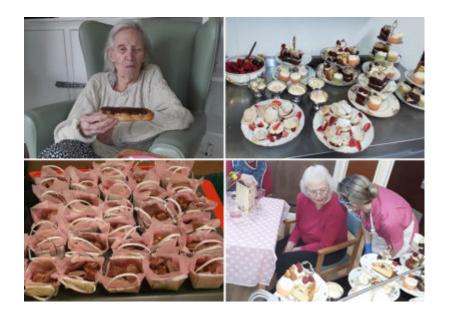

## Mothering Sunday at Sonya Lodge Residential Care Home

We held a delicious afternoon tea at Sonya Lodge Residential Care Home for Mother's Day on Sunday 14 March.

## It comprised of:

Home made finger sandwiches Sausage rolls Quiche Chocolate sponge, lemon mousse and cupcakes cakes by Chef Hannah Handmade handbag and top hat favours from Well-Being Team member Jo paper, containing a mixture of chocolate.