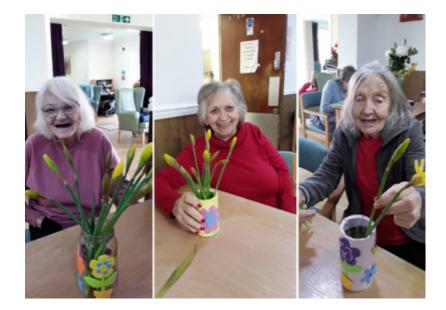

We decorated our **Home** with **bunting**, **balloons** and brightly coloured **homemade flowers** and our ladies enjoyed **arranging daffodils** on Mother's Day morning to decorate our tables for afternoon tea.