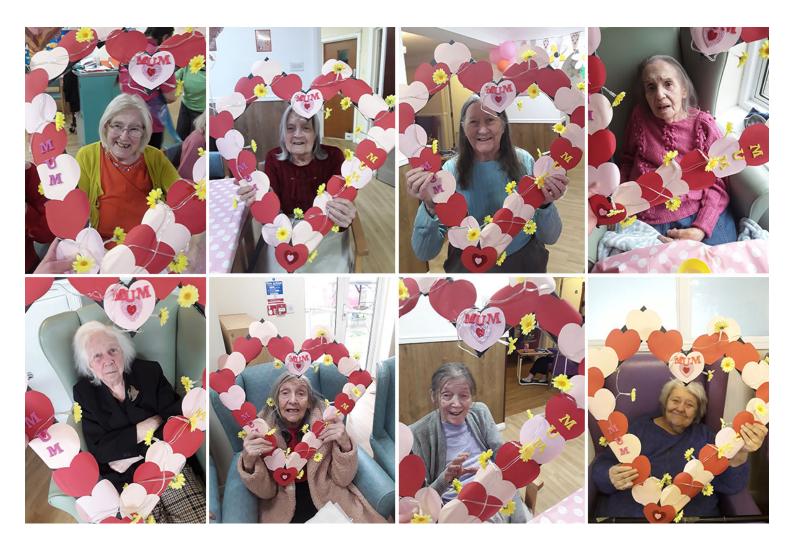

We decorated our **Home** with **bunting**, **balloons** and brightly coloured **homemade flowers** and our ladies enjoyed **arranging daffodils** on Mother's Day morning to decorate our tables for afternoon tea.