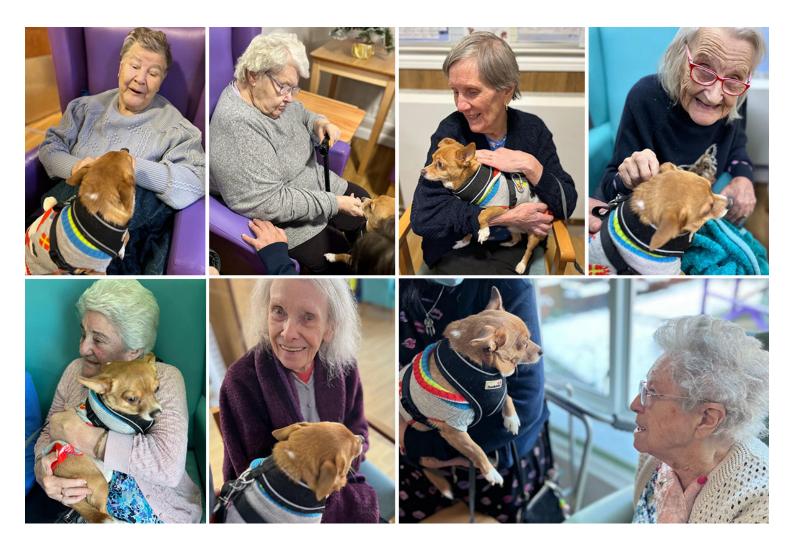

## More cuddles with Gizmo at Sonya Lodge Residential Care Home

## Gizmo visited our residents again for some more cuddles at Sonya Lodge Residential Care Home this week, wearing his wonderful knitwear!

This seems to have become a favourite activity not only for our residents, but also for Gizmo!

Gizmo spent time with each of our resident for a **snuggle** and our ladies and gents showered him with **lots of love and attention**.

It is very magical to see the **connection he has with everyone** in turn; *his visits benefit our residents hugely*.