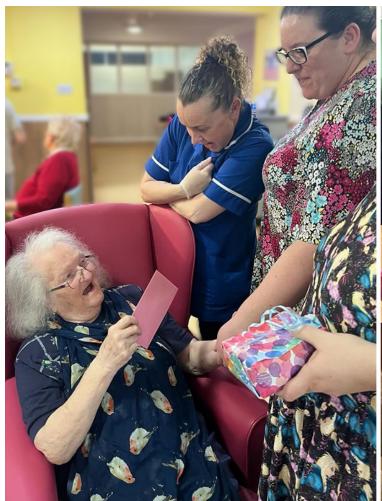

We asked Ellen what she would like to do and she said 'Sing!' – so we were delighted to fulfil her request and we sang some of her **favourite songs**.

Ellen enjoyed a **box of fudge and a beautiful card** from all her friends at Sonya Lodge and everyone loved joining in with her birthday celebrations.