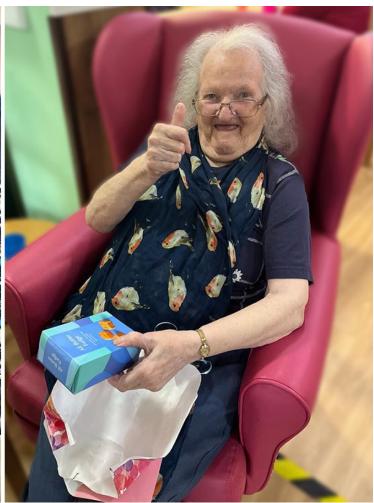

We asked Ellen what she would like to do and she said 'Sing!' – so we were delighted to fulfil her request and we sang some of her **favourite songs**.

Ellen enjoyed a **box of fudge and a beautiful card** from all her friends at Sonya Lodge and everyone loved joining in with her birthday celebrations.