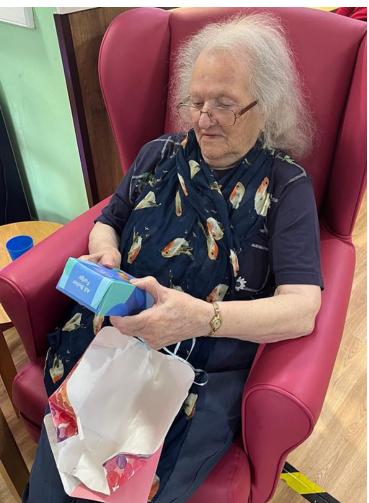

We asked Ellen what she would like to do and she said 'Sing!' – so we were delighted to fulfil her request and we sang some of her **favourite songs**.

Ellen enjoyed a **box of fudge and a beautiful card** from all her friends at Sonya Lodge and everyone loved joining in with her birthday celebrations.