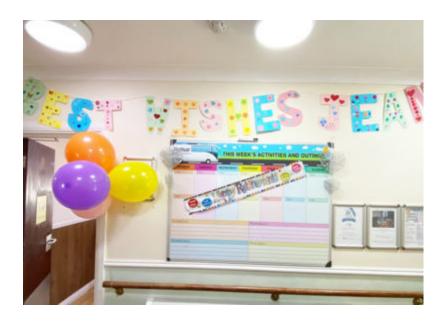

#### We will really miss you Jean!

Our lovely Manager Jean is leaving Sonya Lodge Residential Care Home on Friday 12 June, after 26 years of service!

Celebrations began in earnest this week, starting with an **afternoon cream tea** with our staff and residents – in our usual **Sonya Lodge** style with bunting and balloons! We also had **handmade banners** lovingly made by our wonderfully creative residents.