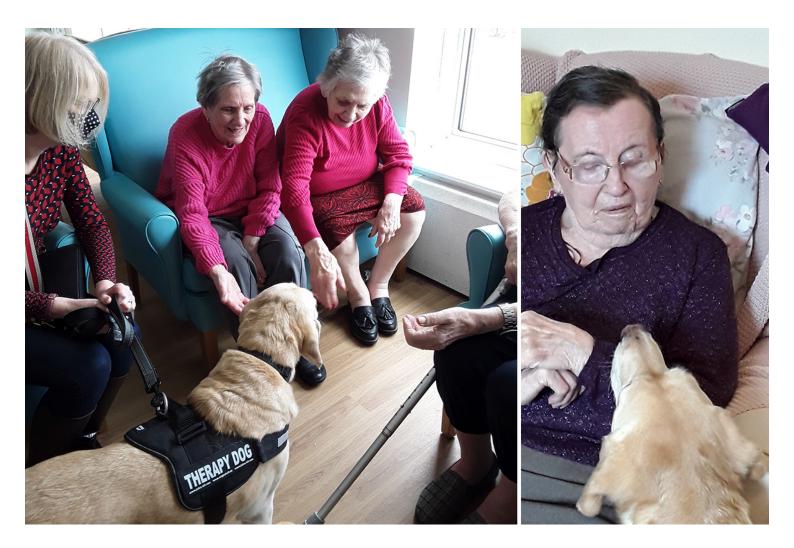

## Lois brings the smiles to Sonya Lodge Residential Care Home

## We enjoyed our weekly visit from Lois our Therapy Dog at Sonya Lodge Residential Care Home.

Our residents love it when she comes to visit; she is the most **gentle** dog and loves the attention and affection from our residents.

Lois offers a wonderful **support and engagement** opportunity for everyone and it is wonderful to see the mutual adoration between Lois and our ladies and gents.

Every visit is a pleasure and we are already counting down the days until she is next with us!