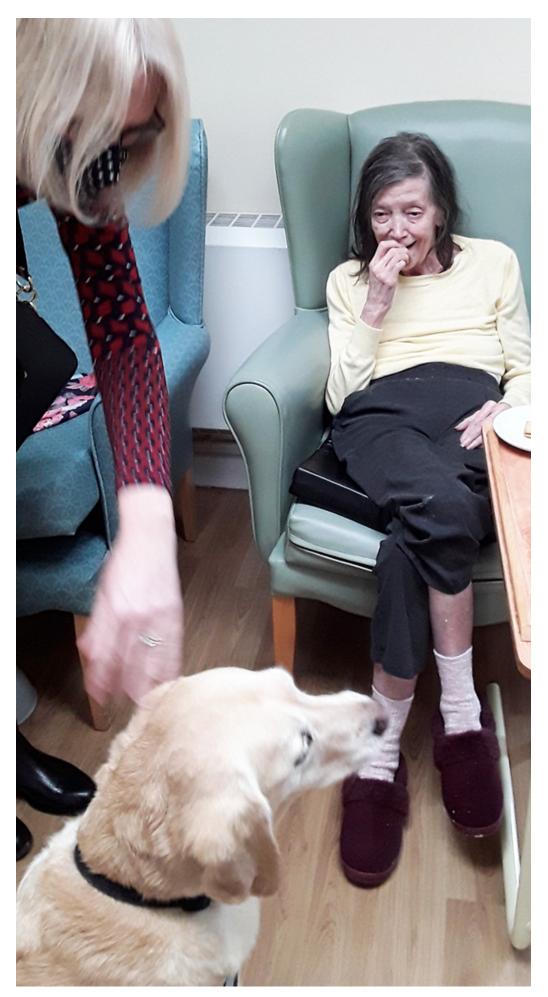

## Lois brings the smiles to Sonya Lodge Residential Care Home

## We enjoyed our weekly visit from Lois our Therapy Dog at Sonya Lodge Residential Care Home.

Our residents love it when she comes to visit; she is the most **gentle** dog and loves the attention and affection from our residents.

Lois offers a wonderful **support and engagement** opportunity for everyone and it is wonderful to see the mutual adoration between Lois and our ladies and gents.

Every visit is a pleasure and we are already counting down the days until she is next with us!