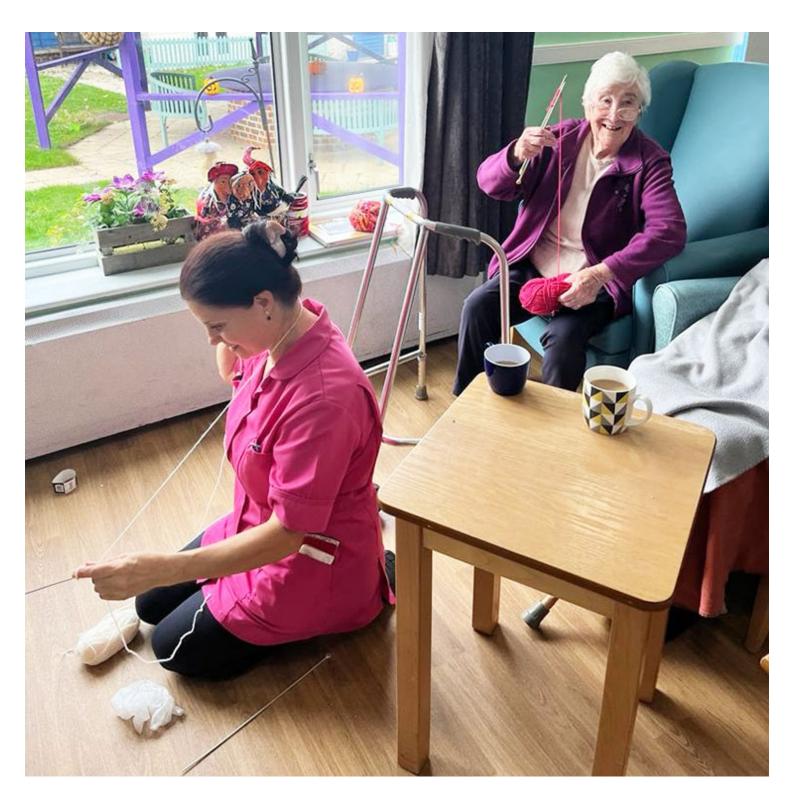

This week's knit and natter session was wonderful to watch as our residents decided that it was also time to **teach our care staff how to knit** too!

We were all in awe as our **residents showed kindness and patience** as they **taught these skills to our team members**. This special activity provided a dedicated time for our residents to spend time together for chats and to enjoy their knitting hobby. It also became a time where rapport with team members was built and those relationships strengthened.