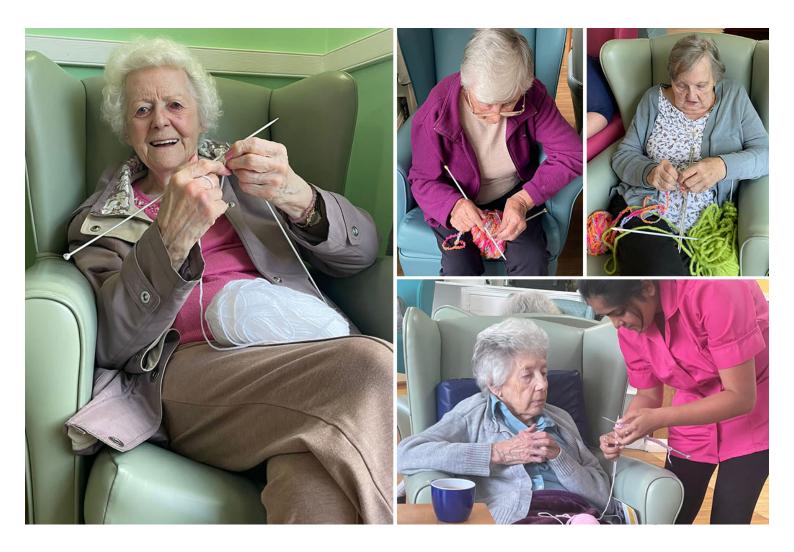

## Knit and natter at Sonya Lodge Residential Care Home

Some of our Sonya Lodge Residential Care Home residents are keen and talented knitters, and our knit and natter session is a great opportunity for those with this shared interest to come together and build relationships.

This week's knit and natter session was wonderful to watch as our residents decided that it was also time to **teach our care staff how to knit** too!

We were all in awe as our **residents showed kindness and patience** as they **taught these skills to our team members**. This special activity provided a dedicated time for our residents to spend time together for chats and to enjoy their knitting hobby. It also became a time where rapport with team members was built and those relationships strengthened.