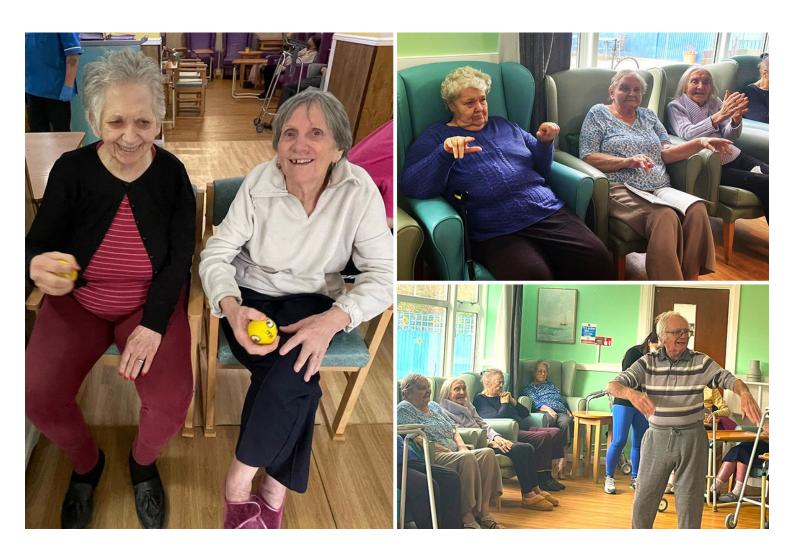

## **Keeping active with chair fitness at Sonya Lodge Residential Care Home**

Our residents at Sonya Lodge Residential Care Home enjoyed another session of chair fitness recently with the lovely Jane from G-Fitness.

These sessions are a favoured activity of so many of our residents and it is lovely to see our Home filled with **smiles**, **laughter and singing**.

Our residents do a range of exercises to music that focus on **mobilising and strengthening** their legs, feet, arms, hands and shoulders

Our residents love these sessions which are extremely beneficial to everyone's physical wellbeing.